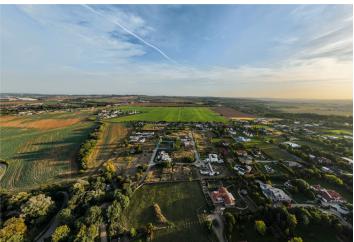

#### € 798 075 I CZK 19 900 000

This building plot with an area of 1,772 sq. m. with a building permit for a family house is located in a safe and quiet gated residential complex on the outskirts of Prague, in a part of Jesenice called Osnice, right on the edge of Průhonice Park, which is on the UNESCO World Heritage List.

The flat grassy and landscaped plot is ideal for building a family house. All **networks** are installed on the land and a paved road leads to it. **A building permit** has already been issued (contact our office for more information). The range the of built-up areas must only be up to 15% of the land.

The place with a very low built-up density, and therefore a large proportion of greenery, provides close contact with nature and easy reach of complete services. There is a kindergarten nearby, and the prestigious Sunny Canadian International School is only a 5-minute drive away. There are also several children's playgrounds, golf tees, tennis courts, beach volleyball courts, and horse riding clubs nearby. Other civic amenities are available in nearby Průhonice or Kunratice, excellent accessibility is ensured by the nearby connection to the Prague Ring Road and the D1 highway, the drive by car to the outskirts of Prague takes less than 10 minutes, and public transport is provided by a suburban bus with a terminus at the Opatov metro station.