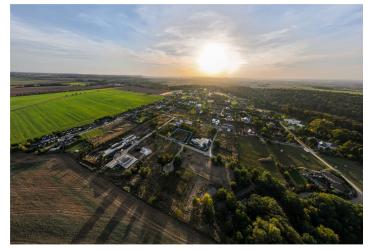

#### € 798 075 I CZK 19 900 000

This building plot with an area of 1,772 sq. m. with a building permit for a family house is located in a safe and quiet gated residential complex on the outskirts of Prague, in a part of Jesenice called Osnice, right on the edge of Průhonice Park, which is on the UNESCO World Heritage List.

The flat grassy and landscaped plot is ideal for building a family house. All **networks** are installed on the land and a paved road leads to it. **A building permit** has already been issued (contact our office for more information). The range the of built-up areas must only be up to 15% of the land.

The place with a very low built-up density, and therefore a large proportion of greenery, provides close contact with nature and easy reach of complete services. There is a kindergarten nearby, and the prestigious Sunny Canadian International School is only a 5-minute drive away. There are also several children's playgrounds, golf tees, tennis courts, beach volleyball courts, and horse riding clubs nearby. Other civic amenities are available in nearby Průhonice or Kunratice, excellent accessibility is ensured by the nearby connection to the Prague Ring Road and the D1 highway, the drive by car to the outskirts of Prague takes less than 10 minutes, and public transport is provided by a suburban bus with a terminus at the Opatov metro station.