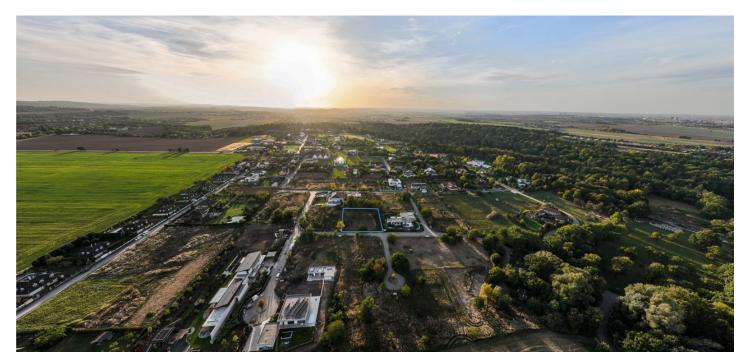

#### € 798 075 I CZK 19 900 000

This building plot with an area of 1,772 sq. m. with a building permit for a family house is located in a safe and quiet gated residential complex on the outskirts of Prague, in a part of Jesenice called Osnice, right on the edge of Průhonice Park, which is on the UNESCO World Heritage List.

The flat grassy and landscaped plot is ideal for building a family house. All **networks** are installed on the land and a paved road leads to it. **A building permit** has already been issued (contact our office for more information). The range the of built-up areas must only be up to 15% of the land.

The place with a very low built-up density, and therefore a large proportion of greenery, provides close contact with nature and easy reach of complete services. There is a kindergarten nearby, and the prestigious Sunny Canadian International School is only a 5-minute drive away. There are also several children's playgrounds, golf tees, tennis courts, beach volleyball courts, and horse riding clubs nearby. Other civic amenities are available in nearby Průhonice or Kunratice, excellent accessibility is ensured by the nearby connection to the Prague Ring Road and the D1 highway, the drive by car to the outskirts of Prague takes less than 10 minutes, and public transport is provided by a suburban bus with a terminus at the Opatov metro station.