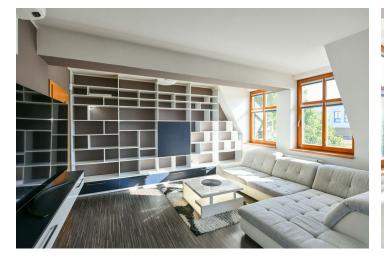

The lower level includes a living room with a fully fitted open plan kitchen, a bedroom with a fitted **walk-in closet**, a bathroom with a bathtub and toilet, and an entrance hall with a built-in wardrobe. The upper floor features a second bedroom and a toilet.

**Air-conditioning**, laminate floors, tiles, carpet, central gas heating, washing machine, dryer, dishwasher, microwave oven, alarm.