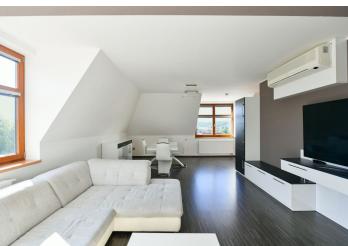

The lower level includes a living room with a fully fitted open plan kitchen, a bedroom with a fitted **walk-in closet**, a bathroom with a bathtub and toilet, and an entrance hall with a built-in wardrobe. The upper floor features a second bedroom and a toilet.

**Air-conditioning**, laminate floors, tiles, carpet, central gas heating, washing machine, dryer, dishwasher, microwave oven, alarm.