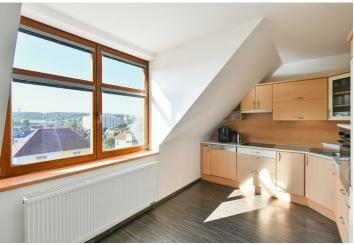

The lower level includes a living room with a fully fitted open plan kitchen, a bedroom with a fitted **walk-in closet**, a bathroom with a bathtub and toilet, and an entrance hall with a built-in wardrobe. The upper floor features a second bedroom and a toilet.

**Air-conditioning**, laminate floors, tiles, carpet, central gas heating, washing machine, dryer, dishwasher, microwave oven, alarm.