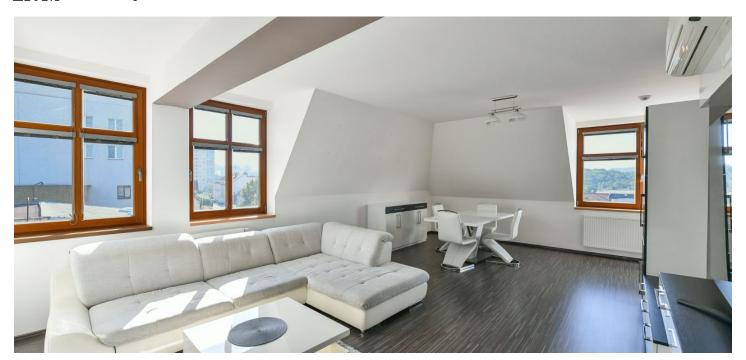

\* Size of the unit according to the Housing Act.
The area consists of the sum total of the internal
area of every room.

This furnished split-level apartment with nice views is set on the 2nd topmost floor of a multi-purpose building with a reception and no elevator. Located in a residential neighborhood with great amenities and a plenty of greenery, moments away from a bus and tram stop, and within easy reach of the VIVO Hostivař shopping mall with a movie theater. A connection to the city center is also possible by train from the Prague - Hostivař railway station. Not far from the apartment you can find the popular Toulcův dvůr (Toulcův Courtyard) with a small ZOO.

The lower level includes a living room with a fully fitted open plan kitchen, a bedroom with a fitted **walk-in closet**, a bathroom with a bathtub and toilet, and an entrance hall with a built-in wardrobe. The upper floor features a second bedroom and a toilet.

**Air-conditioning**, laminate floors, tiles, carpet, central gas heating, washing machine, dryer, dishwasher, microwave oven, alarm.