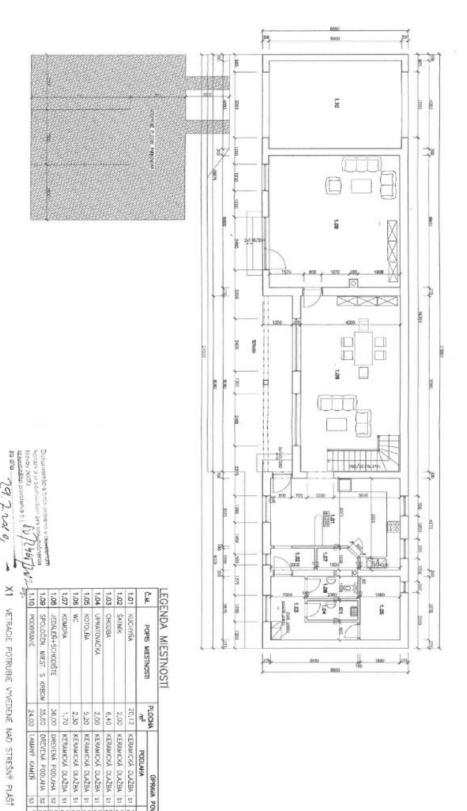

The usable area of house  $241 \text{ m}^2$  (built-up area  $184 \text{ m}^2$ ), outbuilding  $42 \text{ m}^2$ , garden gazebo  $14 \text{ m}^2$ , land total 2,500 m<sup>2</sup>. Without further remodeling, the homestead offers up to 10 beds.

# € 390 000 | CZK 9 636 900

29.7. vor o

ŝ

 $\simeq$ 