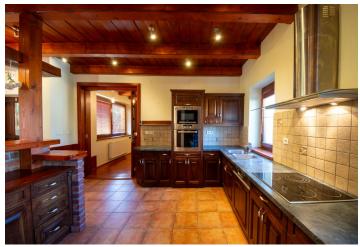

The large country-style house has a ground floor with an entrance hall, a large fully equipped kitchen with a pantry, a living room with a ceramic stove, and a large lounge with a fireplace and amazing views. On the opposite side of the kitchen are two toilets, a cloakroom, and a utility room. From the living room, a beautiful wooden staircase leads to the 1st floor, which consists of 5 spacious bedrooms with en-suite bathrooms (shower, sink, and toilet). Next to the house is an outdoor toolshed. The estate has its own driveway with parking below the house.

The house is a new construction using high-quality materials. The windows, doors, and floors are made of high-quality wood. Heat is provided by a Viesmann gas boiler and a fireplace with a vent to the upper floor, the lower floor outside the rooms has underfloor heating. The hot water is circulated. The whole house has a LAN network. The entire homestead is surrounded by a large fenced property with trees, an outbuilding, and a small playground.