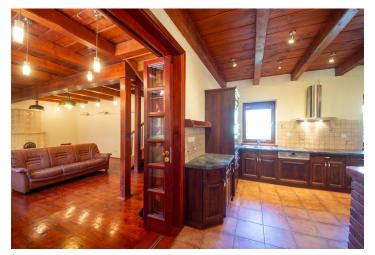

The large country-style house has a ground floor with an entrance hall, a large fully equipped kitchen with a pantry, a living room with a ceramic stove, and a large lounge with a fireplace and amazing views. On the opposite side of the kitchen are two toilets, a cloakroom, and a utility room. From the living room, a beautiful wooden staircase leads to the 1st floor, which consists of 5 spacious bedrooms with en-suite bathrooms (shower, sink, and toilet). Next to the house is an outdoor toolshed. The estate has its own driveway with parking below the house.

The house is a new construction using high-quality materials. The windows, doors, and floors are made of high-quality wood. Heat is provided by a Viesmann gas boiler and a fireplace with a vent to the upper floor, the lower floor outside the rooms has underfloor heating. The hot water is circulated. The whole house has a LAN network. The entire homestead is surrounded by a large fenced property with trees, an outbuilding, and a small playground.