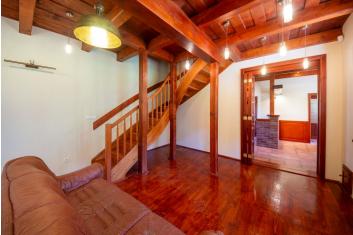

The large country-style house has a ground floor with an entrance hall, a large fully equipped kitchen with a pantry, a living room with a ceramic stove, and a large lounge with a fireplace and amazing views. On the opposite side of the kitchen are two toilets, a cloakroom, and a utility room. From the living room, a beautiful wooden staircase leads to the 1st floor, which consists of 5 spacious bedrooms with en-suite bathrooms (shower, sink, and toilet). Next to the house is an outdoor toolshed. The estate has its own driveway with parking below the house.

The house is a new construction using high-quality materials. The windows, doors, and floors are made of high-quality wood. Heat is provided by a Viesmann gas boiler and a fireplace with a vent to the upper floor, the lower floor outside the rooms has underfloor heating. The hot water is circulated. The whole house has a LAN network. The entire homestead is surrounded by a large fenced property with trees, an outbuilding, and a small playground.