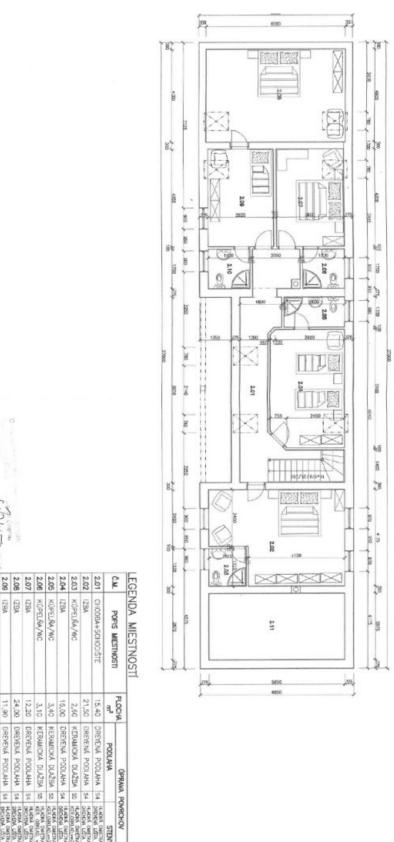

The large country-style house has a ground floor with an entrance hall, a large fully equipped kitchen with a pantry, a living room with a ceramic stove, and a large lounge with a fireplace and amazing views. On the opposite side of the kitchen are two toilets, a cloakroom, and a utility room. From the living room, a beautiful wooden staircase leads to the 1st floor, which consists of 5 spacious bedrooms with en-suite bathrooms (shower, sink, and toilet). Next to the house is an outdoor toolshed. The estate has its own driveway with parking below the house.

# € 390 000 | CZK 9 636 900

VETRACIE POTRUBIE VYVEDENE NAD STREŠNÝ PLAŠT

 $\stackrel{\times}{1}$ 

2.10

POVALOVY PRIESTOP

16,80

RERAMICKA DLAZBA DREVENA PODLAHA

KUPELNA/WC