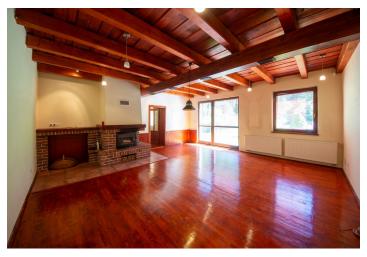

The large country-style house has a ground floor with an entrance hall, a large fully equipped kitchen with a pantry, a living room with a ceramic stove, and a large lounge with a fireplace and amazing views. On the opposite side of the kitchen are two toilets, a cloakroom, and a utility room. From the living room, a beautiful wooden staircase leads to the 1st floor, which consists of 5 spacious bedrooms with en-suite bathrooms (shower, sink, and toilet). Next to the house is an outdoor toolshed. The estate has its own driveway with parking below the house.

The house is a new construction using high-quality materials. The windows, doors, and floors are made of high-quality wood. Heat is provided by a Viesmann gas boiler and a fireplace with a vent to the upper floor, the lower floor outside the rooms has underfloor heating. The hot water is circulated. The whole house has a LAN network. The entire homestead is surrounded by a large fenced property with trees, an outbuilding, and a small playground.