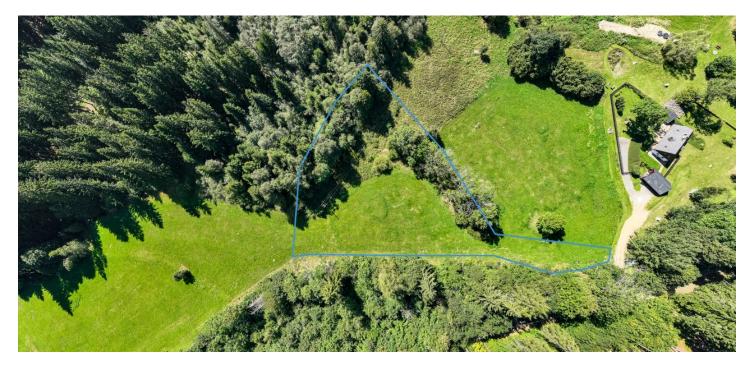

## € 279 239 I CZK 6 900 000

This large plot of land with a valid building permit is located on a southeastern slope in the beautiful landscape of the Kašperská Vrchovina nature park in Šumava. The place provides perfect peace, complete privacy, wonderful views of the green surroundings, and a wide range of sports activities in every season.

Total area 4,742 m<sup>2</sup>.