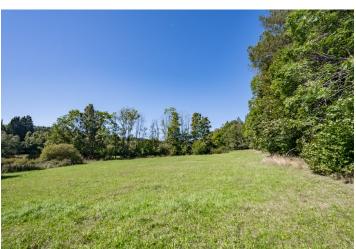

## € 279 239 I CZK 6 900 000

This large plot of land with a valid building permit is located on a southeastern slope in the beautiful landscape of the Kašperská Vrchovina nature park in Šumava. The place provides perfect peace, complete privacy, wonderful views of the green surroundings, and a wide range of sports activities in every season.

A building permit was issued for a family house (usable area 140 sq. m.), a shed, a barn (215 sq. m.), a water well, and a sewerage treatment plant. A stylish mountain house with a ground floor, an attic, and a gable roof with a bell tower is planned on the plot. The proposed layout includes a fruit and vegetable cellar in the basement, a living space, a bedroom, a dressing room, a vestibule, a closet, a hall, a utility room, a bathroom, a toilet on the ground floor, and storage space in the attic.

Heating will be provided by an electric boiler supplemented by a tiled wood-burning stove. Drinking and service water will be from a drilled well. The house, designed to fit naturally into the local environment, will be adjoined by a southeast-facing garden. Beautiful views of the surrounding nature cannot currently be disturbed by any potential construction in the neighborhood. The plot of land is easily accessible via a municipal road, and an access road is shared with the neighbors. The deadline for starting construction is October 2024.