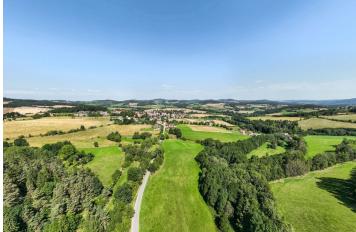

#### 🗒 Land

7 435 m², Strakonice, Čestice

| Price per sq. m. | 794 CZK  |
|------------------|----------|
| Total area       | 7 435 m² |
| Land type        | Housing  |
| Reference number | 102754   |

This large plot of land with a valid building permit is located in the beautiful natural environment on the edge of the town of Čestice located at the foothills of the Šumava Mountains, about a 5-minute drive from Volyně, 10 minutes from Strakonice and about 30 minutes from the Kašperské Mountains.

Čestice is a town surrounded by a beautiful undulating landscape interspersed with hiking and bike trails. The dominant feature of the town is the Gothic Church of St. John the Baptist and a baroque castle with a park. It holds cultural events and has a kindergarten, elementary school, grocery store, and restaurant. Other civic amenities are in Volyně and Strakonice. Čestice has a bus connection with the surrounding towns.