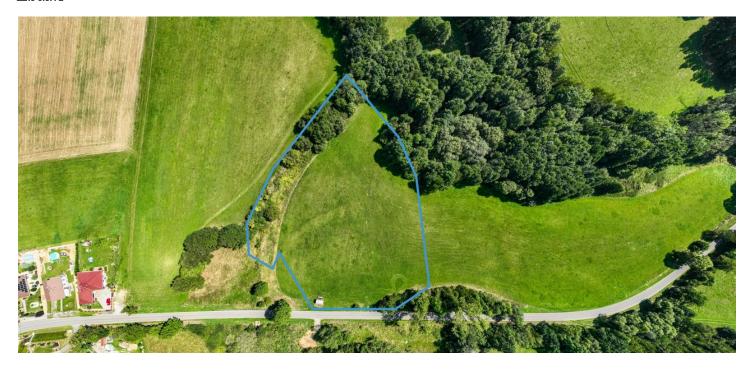

#### 🗒 Land

7 435 m², Strakonice, Čestice

| Price per sq. m. | 794 CZK  |
|------------------|----------|
| Total area       | 7 435 m² |
| Land type        | Housing  |
| Reference number | 102754   |

This large plot of land with a valid building permit is located in the beautiful natural environment on the edge of the town of Čestice located at the foothills of the Šumava Mountains, about a 5-minute drive from Volyně, 10 minutes from Strakonice and about 30 minutes from the Kašperské Mountains.

According to the zoning plan, the plot of land is intended for **rural housing**. The project has **300 sq. m. of built-up area**, **an electricity connection**, **and optical cable** on the property, water from a well, waste diverted to a domestic sewerage treatment plant, and heating by a geothermal well and a wood gasification boiler according to the building permit. The deadline for completion **December 31st**, **2027**.

Total area 7,435 m².