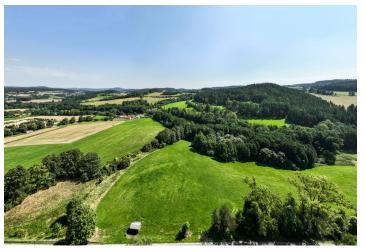

Čestice is a town surrounded by a beautiful undulating landscape interspersed with hiking and bike trails. The dominant feature of the town is the Gothic Church of St. John the Baptist and a baroque castle with a park. It holds cultural events and has a kindergarten, elementary school, grocery store, and restaurant. Other civic amenities are in Volyně and Strakonice. Čestice has a bus connection with the surrounding towns.