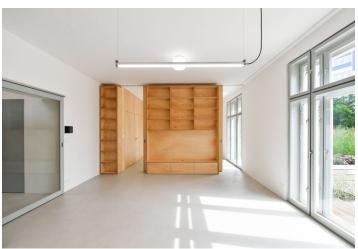

The interior features a living room with a fully fitted open plan kitchen, a master bedroom with an en-suite bathroom (walk-in shower, toilet), a second bedroom, a family bathroom (bathtub, bidet, toilet), a walk-in closet /storage room, and an entrance hall. The terrace is accessible from the living room and master bedroom.

Loxone smart home system, concrete screed floors, concrete ceilings, custom-made furniture, built-in wardrobes and storage, French windows, exterior blinds, underfloor heating, ceiling cooling, Geberit and Hans Grohe sanitary ware, washing machine, Siemens kitchen appliances, dishwasher, induction cooktop, cellar. One parking space on the plot are included. There is a common charging station for electric cars.