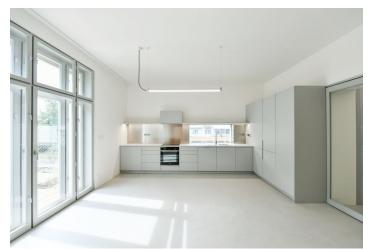

The interior features a living room with a fully fitted open plan kitchen, a master bedroom with an en-suite bathroom (walk-in shower, toilet), a second bedroom, a family bathroom (bathtub, bidet, toilet), a walk-in closet /storage room, and an entrance hall. The terrace is accessible from the living room and master bedroom.

Loxone smart home system, concrete screed floors, concrete ceilings, custom-made furniture, built-in wardrobes and storage, French windows, exterior blinds, underfloor heating, ceiling cooling, Geberit and Hans Grohe sanitary ware, washing machine, Siemens kitchen appliances, dishwasher, induction cooktop, cellar. One parking space on the plot are included. There is a common charging station for electric cars.