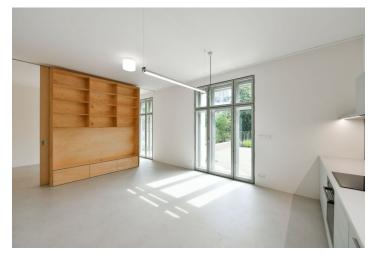

The interior features a living room with a fully fitted open plan kitchen, a master bedroom with an en-suite bathroom (walk-in shower, toilet), a second bedroom, a family bathroom (bathtub, bidet, toilet), a walk-in closet /storage room, and an entrance hall. The terrace is accessible from the living room and master bedroom.

Loxone smart home system, concrete screed floors, concrete ceilings, custom-made furniture, built-in wardrobes and storage, French windows, exterior blinds, underfloor heating, ceiling cooling, Geberit and Hans Grohe sanitary ware, washing machine, Siemens kitchen appliances, dishwasher, induction cooktop, cellar. One parking space on the plot are included. There is a common charging station for electric cars.