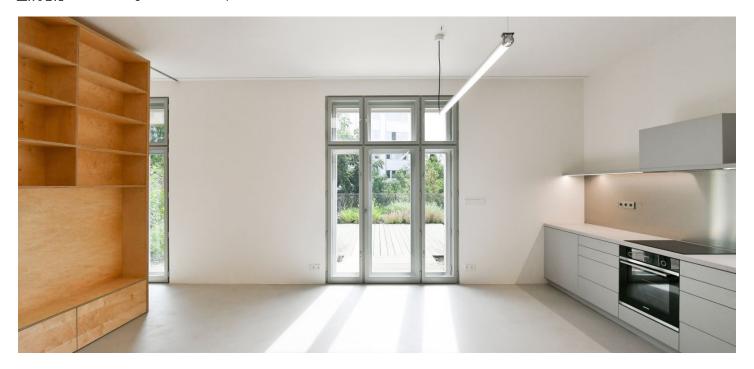

The interior features a living room with a fully fitted open plan kitchen, a master bedroom with an en-suite bathroom (walk-in shower, toilet), a second bedroom, a family bathroom (bathtub, bidet, toilet), a walk-in closet /storage room, and an entrance hall. The terrace is accessible from the living room and master bedroom.

Loxone smart home system, concrete screed floors, concrete ceilings, custom-made furniture, built-in wardrobes and storage, French windows, exterior blinds, underfloor heating, ceiling cooling, Geberit and Hans Grohe sanitary ware, washing machine, Siemens kitchen appliances, dishwasher, induction cooktop, cellar. One parking space on the plot are included. There is a common charging station for electric cars.