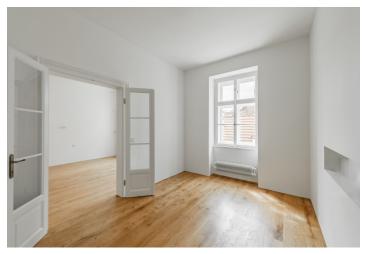

### € 424 439 | CZK 10 490 000

 Total area
 51 m²

 Parking

 Cellar
 Yes

 PENB
 G

 Reference number
 102404

\* Size of the unit according to the Housing Act. The area consists of the sum total of the internal area of every room. This newly renovated bright apartment with high ceilings, a practical layout, and views of the tower of the Church of St. Michael is located right in the city center and at the same time on a quiet side street in New Town, in the immediate vicinity of the National Theater and Slovanský Island.

The functional layout of the apartment located on the 2nd floor of the building offers a living room, a walk-through kitchen, a bedroom, and a bathroom with a shower, bathtub, separate toilet, sink, and a window facing the courtyard. The unit includes **a cellar** and half of a closet on the same floor.

The apartment has just been **completely and precisely renovated** according to **architectural designs** and supervision. New electrical wiring, plasterwork including fabions, a gas boiler, wooden floors, a bathroom, designer period radiators, casement windows, double-glazed doors (replicas of the original ones). There is a **plan for the intallation of custom-made furniture** (wardrobe between the bedroom and bathroom, kitchen, and other elements). The building **without an elevator** has a renovated facade, roof, and common areas.