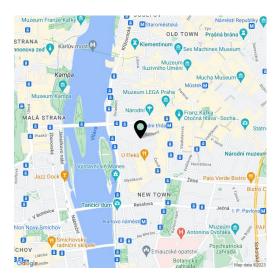

The location, whose settlement dates back to **ancient history**, stands out for its strong **genius loci**. Near the building is the **Church of St. Michael** from the 12th century with a **publicly accessible garden**. The neighborhood is full of cozy cafes, restaurants, and small shops, and the **Quadrio** shopping center is also nearby. Excellent transport connections are provided by the nearby tram stops and the Národní třída metro station (line B).