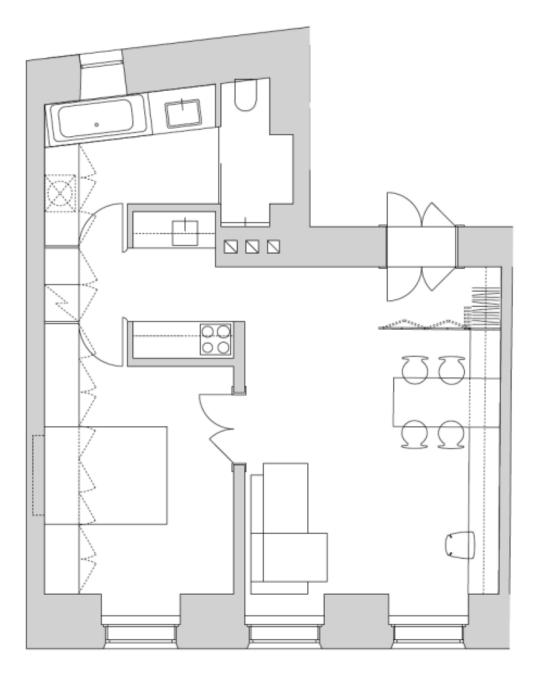

The functional layout of the apartment located on the 2nd floor of the building offers a living room, a walk-through kitchen, a bedroom, and a bathroom with a shower, bathtub, separate toilet, sink, and a window facing the courtyard. The unit includes **a cellar** and half of a closet on the same floor.

Floor area 51 m<sup>2</sup> (area according to the owner's declaration 48.1 m<sup>2</sup>).

Svoboda & Williams s.r.o. info@svoboda-williams.com www.svoboda-williams.com **Prague** +420 257 328 281 +420 724 551 238