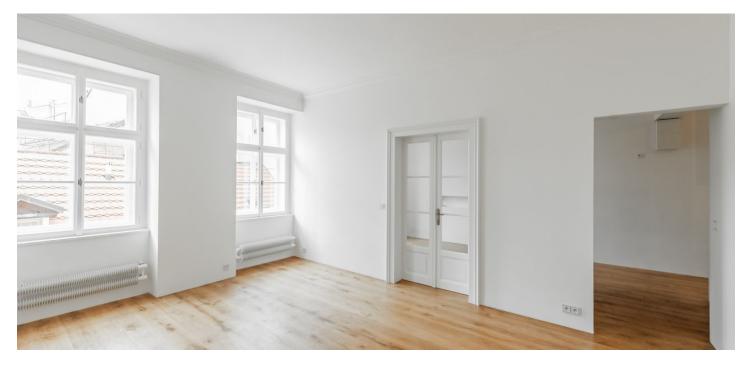

### € 424 439 | CZK 10 490 000

 Total area
 51 m²

 Parking

 Cellar
 Yes

 PENB
 G

 Reference number
 102404

\* Size of the unit according to the Housing Act. The area consists of the sum total of the internal area of every room. This newly renovated bright apartment with high ceilings, a practical layout, and views of the tower of the Church of St. Michael is located right in the city center and at the same time on a quiet side street in New Town, in the immediate vicinity of the National Theater and Slovanský Island.

The functional layout of the apartment located on the 2nd floor of the building offers a living room, a walk-through kitchen, a bedroom, and a bathroom with a shower, bathtub, separate toilet, sink, and a window facing the courtyard. The unit includes **a cellar** and half of a closet on the same floor.

The apartment has just been **completely and precisely renovated** according to **architectural designs** and supervision. New electrical wiring, plasterwork including fabions, a gas boiler, wooden floors, a bathroom, designer period radiators, casement windows, double-glazed doors (replicas of the original ones). There is a **plan for the intallation of custom-made furniture** (wardrobe between the bedroom and bathroom, kitchen, and other elements). The building **without an elevator** has a renovated facade, roof, and common areas.