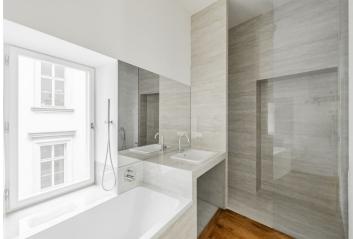

The functional layout of the apartment located on the 2nd floor of the building offers a living room, a walk-through kitchen, a bedroom, and a bathroom with a shower, bathtub, separate toilet, sink, and a window facing the courtyard. The unit includes **a cellar** and half of a closet on the same floor.

The apartment has just been **completely and precisely renovated** according to **architectural designs** and supervision. New electrical wiring, plasterwork including fabions, a gas boiler, wooden floors, a bathroom, designer period radiators, casement windows, double-glazed doors (replicas of the original ones). There is a **plan for the intallation of custom-made furniture** (wardrobe between the bedroom and bathroom, kitchen, and other elements). The building **without an elevator** has a renovated facade, roof, and common areas.