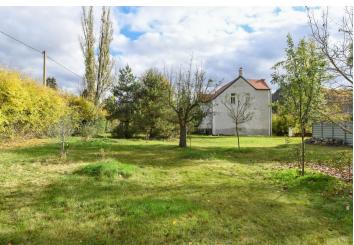

#### € 364 225 I CZK 9 000 000

This flat building plot with a 820 m<sup>2</sup> total area is situated in Řež, a neighborhood with villas from the 1930s, in a quiet part of the picturesque village of Husinec near Prague. A district with good transport connections to Prague (approx. 23 minutes by train to the Masaryk Railway Station) located near the VItava River, but outside its flood zone. The area is surrounded by the beautiful nature of the Dolní Povltaví Park and offers breathtaking views of the greenery.

Mature trees and a hedge make the plot even more beautiful. A sewerage connection is at the edge of it, and other utility networks (electricity, water, and gas) are under the road. According to the land use plan, the land is zoned for residential living in family houses, and its maximum buildability is 25%. Access to the property is possible via two public roads.