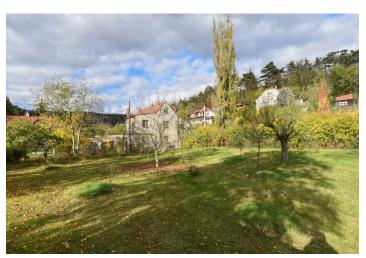

#### € 364 225 I CZK 9 000 000

This flat building plot with a 820 m<sup>2</sup> total area is situated in Řež, a neighborhood with villas from the 1930s, in a quiet part of the picturesque village of Husinec near Prague. A district with good transport connections to Prague (approx. 23 minutes by train to the Masaryk Railway Station) located near the VItava River, but outside its flood zone. The area is surrounded by the beautiful nature of the Dolní Povltaví Park and offers breathtaking views of the greenery.

Mature trees and a hedge make the plot even more beautiful. A sewerage connection is at the edge of it, and other utility networks (electricity, water, and gas) are under the road. According to the land use plan, the land is zoned for residential living in family houses, and its maximum buildability is 25%. Access to the property is possible via two public roads.

Total area 820 m<sup>2</sup>.