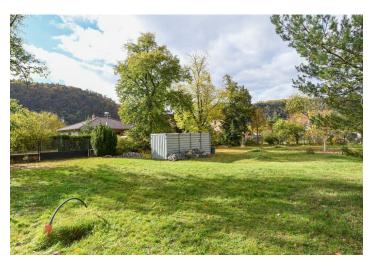

#### € 364 225 I CZK 9 000 000

This flat building plot with a 820 m<sup>2</sup> total area is situated in Řež, a neighborhood with villas from the 1930s, in a quiet part of the picturesque village of Husinec near Prague. A district with good transport connections to Prague (approx. 23 minutes by train to the Masaryk Railway Station) located near the VItava River, but outside its flood zone. The area is surrounded by the beautiful nature of the Dolní Povltaví Park and offers breathtaking views of the greenery.

Mature trees and a hedge make the plot even more beautiful. A sewerage connection is at the edge of it, and other utility networks (electricity, water, and gas) are under the road. According to the land use plan, the land is zoned for residential living in family houses, and its maximum buildability is 25%. Access to the property is possible via two public roads.