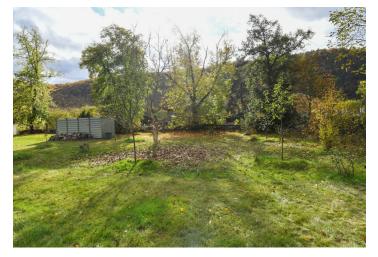

#### € 364 225 I CZK 9 000 000

This flat building plot with a 820 m<sup>2</sup> total area is situated in Řež, a neighborhood with villas from the 1930s, in a quiet part of the picturesque village of Husinec near Prague. A district with good transport connections to Prague (approx. 23 minutes by train to the Masaryk Railway Station) located near the VItava River, but outside its flood zone. The area is surrounded by the beautiful nature of the Dolní Povltaví Park and offers breathtaking views of the greenery.

Mature trees and a hedge make the plot even more beautiful. A sewerage connection is at the edge of it, and other utility networks (electricity, water, and gas) are under the road. According to the land use plan, the land is zoned for residential living in family houses, and its maximum buildability is 25%. Access to the property is possible via two public roads.