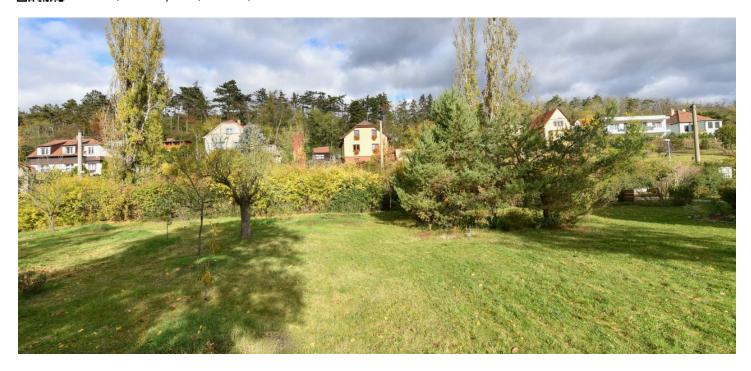

## Land

€ 364 225 I CZK 9 000 000

820 m², Praha-východ, Husinec, Hlavní

Total area

#### € 364 225 I CZK 9 000 000

This flat building plot with a 820 m<sup>2</sup> total area is situated in Řež, a neighborhood with villas from the 1930s, in a quiet part of the picturesque village of Husinec near Prague. A district with good transport connections to Prague (approx. 23 minutes by train to the Masaryk Railway Station) located near the VItava River, but outside its flood zone. The area is surrounded by the beautiful nature of the Dolní Povltaví Park and offers breathtaking views of the greenery.

Mature trees and a hedge make the plot even more beautiful. A sewerage connection is at the edge of it, and other utility networks (electricity, water, and gas) are under the road. According to the land use plan, the land is zoned for residential living in family houses, and its maximum buildability is 25%. Access to the property is possible via two public roads.