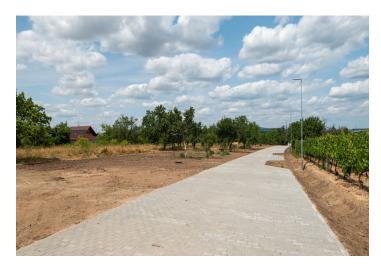

**Utility networks** are brought to this slightly sloping plot of land: electricity, water, sewerage, and preparation for an **optical cable**. Access to the property is via a **new lit access road**. The maximum buildability is 20%. A few other building plots are available in the neighborhood, a total of 8 new family houses can be built here. This plot has the best location allowing **a view** of the iconic **minaret building in the castle park**.