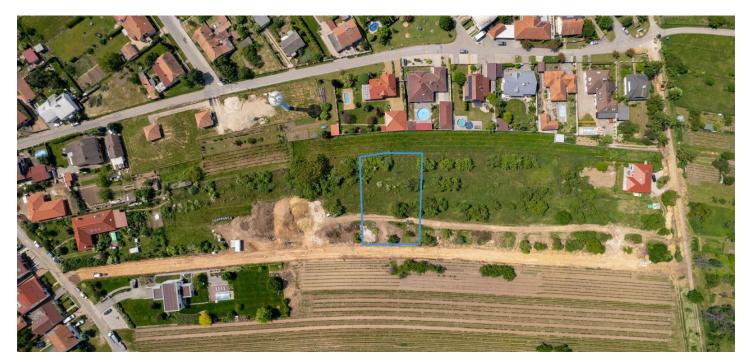

## Land

1669 m², Břeclav, Valtice, U Vodojemu

Price per sq. m. Ask for price

 Total area
 1 669 m²

 Land type
 Housing

 Reference number
 102091

## Ask for price

A unique opportunity to buy a building plot located right next to vineyards and mature trees on the outskirts of the winegrowing town of Valtice. The location of the plot high above the historic city center guarantees amazing peace and beautiful views of the landscape of the Lednice-Valtice area.

**Utility networks** are brought to this slightly sloping plot of land: electricity, water, sewerage, and preparation for an **optical cable**. Access to the property is via a **new lit access road**. The maximum buildability is 20%. A few other building plots are available in the neighborhood, a total of 8 new family houses can be built here. This plot has the best location allowing **a view** of the iconic **minaret building in the castle park**.