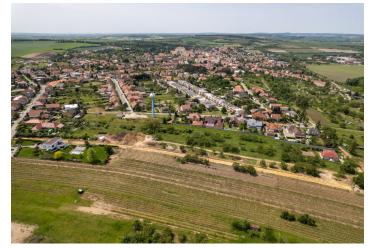

The plot is located in a wonderful place on the edge of the development, approx. **3 minutes by car from the picturesque historical center of Valtice**. The city has a high-quality infrastructure: kindergarten and elementary school, secondary winery school, hospital, pharmacies, shops, restaurants and cafes. The dominant feature here is the **castle** surrounded by a park with **romantic buildings**. The city is easily accessible by train and bus, and you can easily get to the D2 highway by car.