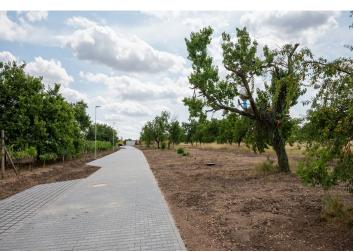

## Ask for price

A unique opportunity to buy a building plot located right next to vineyards and mature trees on the outskirts of the winegrowing town of Valtice. The location of the plot high above the historic city center guarantees amazing peace and beautiful views of the landscape of the Lednice-Valtice area.

**Utility networks** are brought to this slightly sloping plot of land: electricity, water, sewerage, and preparation for an **optical cable**. Access to the property is via a **new lit access road**. The maximum buildability is 20%. A few other building plots are available in the neighborhood, a total of 8 new family houses can be built here. This plot has the best location allowing **a view** of the iconic **minaret building in the castle park**.

The plot is located in a wonderful place on the edge of the development, approx. **3 minutes by car from the picturesque historical center of Valtice**. The city has a high-quality infrastructure: kindergarten and elementary school, secondary winery school, hospital, pharmacies, shops, restaurants and cafes. The dominant feature here is the **castle** surrounded by a park with **romantic buildings**. The city is easily accessible by train and bus, and you can easily get to the D2 highway by car.