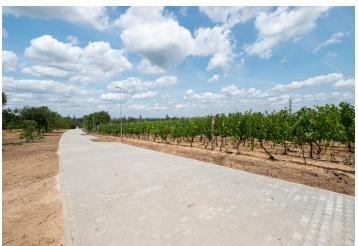

**Utility networks** are brought to this slightly sloping plot of land: electricity, water, sewerage, and preparation for an **optical cable**. Access to the property is via a **new lit access road**. The maximum buildability is 20%. A few other building plots are available in the neighborhood, a total of 8 new family houses can be built here. This plot has the best location allowing **a view** of the iconic **minaret building in the castle park**.