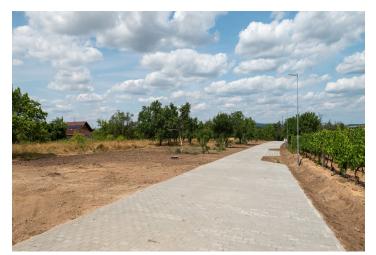

**Utility networks** are brought to this slightly sloping plot of land: electricity, water, sewerage, and preparation for an **optical cable**. Access to the property is via a new lit access road. The maximum **buildability is 20%**. A few other building plots are available in the neighborhood, so a total of **8 new family houses** can be built here.

The plot is located in a **wonderful place** on the edge of the development, approx. 3 minutes by car from the picturesque historical center of Valtice. The city has a **high-quality infrastructure**: kindergarten and elementary school, secondary winery school, hospital, pharmacies, shops, restaurants and cafes. The dominant feature here is the castle surrounded by a park with romantic buildings. The city is **easily accessible by train and bus**, and you can easily get to the D2 highway by car.