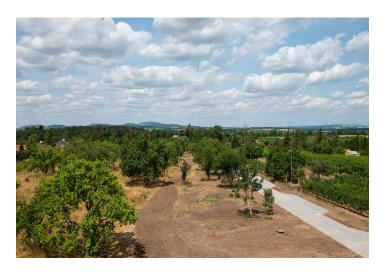

## Ask for price

A unique opportunity to buy a building plot right next to vineyards and mature trees on the outskirts of the winegrowing town of Valtice. The location of the plot guarantees welcome peace in a beautiful landscape and views of the beautiful countryside.

The plot is located in a **wonderful place** on the edge of the development, approx. 3 minutes by car from the picturesque historical center of Valtice. The city has a **high-quality infrastructure**: kindergarten and elementary school, secondary winery school, hospital, pharmacies, shops, restaurants and cafes. The dominant feature here is the castle surrounded by a park with romantic buildings. The city is **easily accessible by train and bus**, and you can easily get to the D2 highway by car.