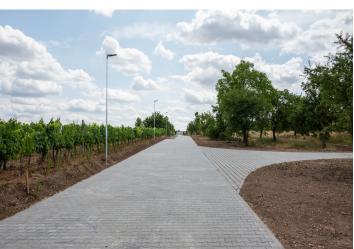

## Ask for price

A unique opportunity to buy a building plot right next to vineyards and mature trees on the outskirts of the winegrowing town of Valtice. The location of the plot guarantees welcome peace in a beautiful landscape and views of the beautiful countryside.

**Utility networks** are brought to this slightly sloping plot of land: electricity, water, sewerage, and preparation for an **optical cable**. Access to the property is via a new lit access road. The maximum **buildability is 20%**. A few other building plots are available in the neighborhood, so a total of **8 new family houses** can be built here.

The plot is located in a **wonderful place** on the edge of the development, approx. 3 minutes by car from the picturesque historical center of Valtice. The city has a **high-quality infrastructure**: kindergarten and elementary school, secondary winery school, hospital, pharmacies, shops, restaurants and cafes. The dominant feature here is the castle surrounded by a park with romantic buildings. The city is **easily accessible by train and bus**, and you can easily get to the D2 highway by car.