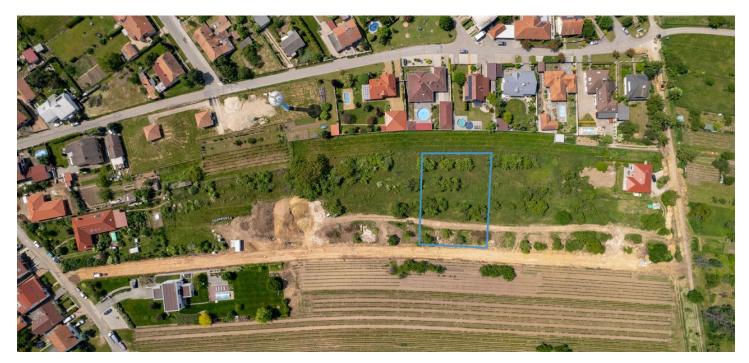

## Land

1880 m², Břeclav, Valtice, U Vodojemu

Todo III , Breeday, Values, o Vodojems

| Price per sq. m. | Ask for price |
|------------------|---------------|
| Total area       | 1880 m²       |
| Land type        | Housing       |
| Reference number | 102090        |

## Ask for price

A unique opportunity to buy a building plot right next to vineyards and mature trees on the outskirts of the winegrowing town of Valtice. The location of the plot guarantees welcome peace in a beautiful landscape and views of the beautiful countryside.

**Utility networks** are brought to this slightly sloping plot of land: electricity, water, sewerage, and preparation for an **optical cable**. Access to the property is via a new lit access road. The maximum **buildability is 20%**. A few other building plots are available in the neighborhood, so a total of **8 new family houses** can be built here.