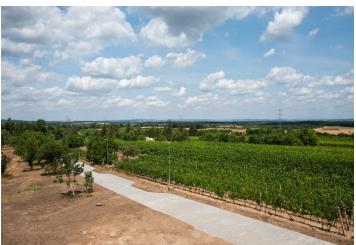

## Ask for price

A unique opportunity to buy a building plot right next to vineyards and mature trees on the outskirts of the winegrowing town of Valtice. The location of the plot guarantees welcome peace in a beautiful landscape and views of the beautiful countryside.

The plot is located in a **wonderful place** on the edge of the development, approx. 3 minutes by car from the picturesque historical center of Valtice. The city has a **high-quality infrastructure**: kindergarten and elementary school, secondary winery school, hospital, pharmacies, shops, restaurants and cafes. The dominant feature here is the castle surrounded by a park with romantic buildings. The city is **easily accessible by train and bus**, and you can easily get to the D2 highway by car.