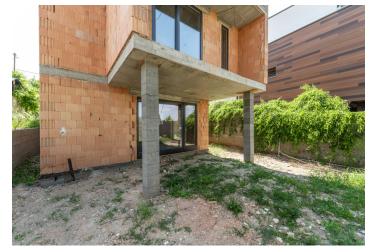

Located south of Sinecne Lake, this two-story, 4-bedroom new build house in a rough construction phase offers direct access to the lake. Parking for two cars is available on the property.

The layout of the property consists of a ground floor with an entrance hall, a separate **walk-in closet**, a guest room, a utility room with a toilet, a large living room with space for a kitchen, and a dining area with access to the **garden**. The upper floor of the house comprises **three bedrooms**, including a master bedroom with a walk-in closet and **en-suite bathroom**, a laundry room, another separate bathroom, and a separate toilet. The master bedroom also has access to a **loggia with views of the lake**.

The house is made of bricks and windows are **triple-glazed**. The necessary utility connections, such as sewerage, electricity, and municipal water are available and all of the required installations in the house (electricity, drainage, water) are completed, except for the heating, which is planned to be underfloor.