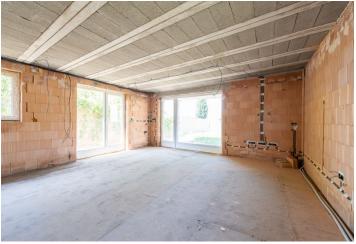

Located south of Sinecne Lake, this two-story, 4-bedroom new build house in a rough construction phase offers direct access to the lake. Parking for two cars is available on the property.

The layout of the property consists of a ground floor with an entrance hall, a separate **walk-in closet**, a guest room, a utility room with a toilet, a large living room with space for a kitchen, and a dining area with access to the **garden**. The upper floor of the house comprises **three bedrooms**, including a master bedroom with a walk-in closet and **en-suite bathroom**, a laundry room, another separate bathroom, and a separate toilet. The master bedroom also has access to a **loggia with views of the lake**.

The house is made of bricks and windows are **triple-glazed**. The necessary utility connections, such as sewerage, electricity, and municipal water are available and all of the required installations in the house (electricity, drainage, water) are completed, except for the heating, which is planned to be underfloor.