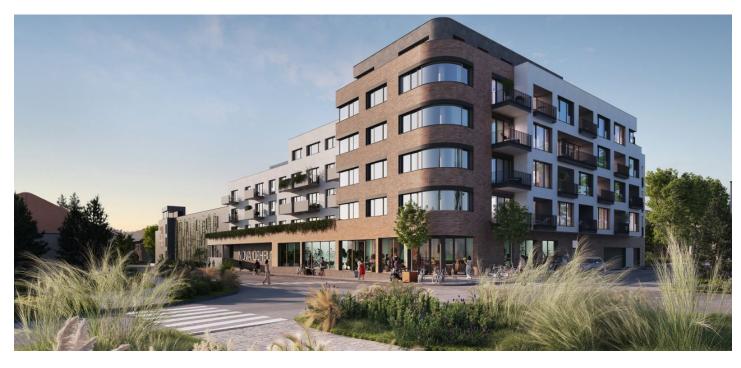

\* Area of the unit according to the Civil Code. The area consists of the sum total area of the entire unit bounded by perimeter walls.

This 2-bedroom apartment with a terrace and a garden is part of the Nová Cihelna project, which is currently being built on the site of a former brickyard that was founded in the 17th century, located in the picturesque spa town of Třeboň. Part of a UNESCO biosphere reserve, it lies in the middle of a romantic landscape, ideal for cyclists, fishermen, and lovers of wellness and relaxation. The apartment is suitable for permanent or recreational living as well as for investment purposes. Estimated completion date in September of 2026.

The Nová Cihelna residential project is located in a **quiet part of Třeboň**; it will be within walking distance of **the Aurora Spa or the beaches of Svět pond**. You can easily get to the uniquely preserved **historic core** of the town on foot or by bike. With **a rich spa tradition and lively food scene**, it's located in one of the most sought-after recreational places in the Czech Republic, excellently accessible by car, for example, via the D3 highway, but also by public transport (the train station is on the main railway corridor).