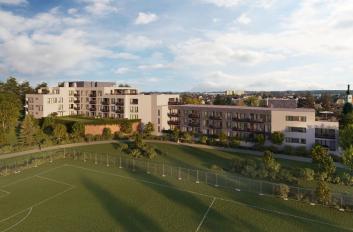

\* Area of the unit according to the Civil Code. The area consists of the sum total area of the entire unit bounded by perimeter walls.

This 2-bedroom apartment with a terrace and a garden is part of the Nová Cihelna project, which is currently being built on the site of a former brickyard that was founded in the 17th century, located in the picturesque spa town of Třeboň. Part of a UNESCO biosphere reserve, it lies in the middle of a romantic landscape, ideal for cyclists, fishermen, and lovers of wellness and relaxation. The apartment is suitable for permanent or recreational living as well as for investment purposes. Estimated completion date in September of 2026.

The area of the 4th floor apartment will consist of a living space with a preparation for a kitchen, 2 bedrooms, a bathroom, a separate toilet, and a foyer. The living room will have access to a **large south-facing terrace connected to the garden**.

The Nová Cihelna residential project is located in a **quiet part of Třeboň**; it will be within walking distance of **the Aurora Spa or the beaches of Svět pond**. You can easily get to the uniquely preserved **historic core** of the town on foot or by bike. With **a rich spa tradition and lively food scene**, it's located in one of the most sought-after recreational places in the Czech Republic, excellently accessible by car, for example, via the D3 highway, but also by public transport (the train station is on the main railway corridor).