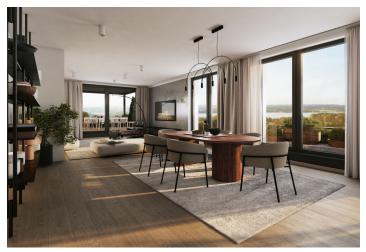

The area of the 4th floor apartment will consist of a living space with a preparation for a kitchen, 2 bedrooms, a bathroom, a separate toilet, and a foyer. The living room will have access to a **large south-facing terrace connected to the garden**.

Floor area 79.71 m², terrace  $38.23 \text{ m}^2$ , garden  $34.60 \text{ m}^2$ .

For more information, please visit the project website www.nova-cihelna.cz.

Svoboda & Williams s.r.o. info@svoboda-williams.com www.svoboda-williams.com **Prague** +420 257 328 281 +420 724 551 238 Brno +420 543 250 711 +420 724 551 238