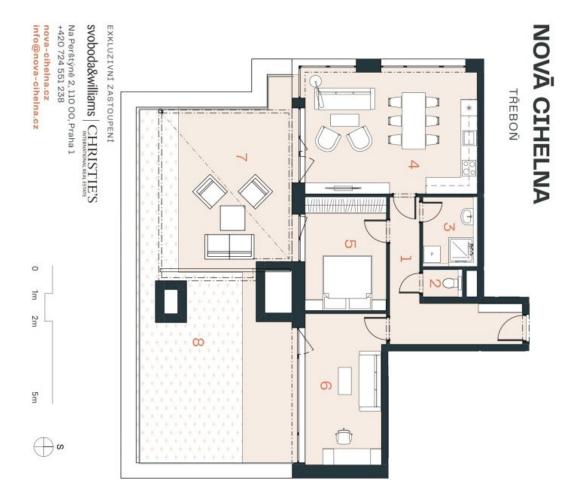

The area of the 4th floor apartment will consist of a living space with a preparation for a kitchen, 2 bedrooms, a bathroom, a separate toilet, and a foyer. The living room will have access to a **large south-facing terrace connected to the garden**.

Floor area 79.71 m², terrace  $38.23 \text{ m}^2$ , garden  $34.60 \text{ m}^2$ .

For more information, please visit the project website www.nova-cihelna.cz.

Svoboda & Williams s.r.o. info@svoboda-williams.com www.svoboda-williams.com **Prague** +420 257 328 281 +420 724 551 238 Brno +420 543 250 711 +420 724 551 238

# € 492 110 | CZK 12 162 500

79.71 m², Jindřichův Hradec, Třeboň, Svobody

| DIS  | DISPOZICE          | 3+KK           |
|------|--------------------|----------------|
| POE  | PODLAŽÍ            | 5.NP           |
| °.   | Místnost           | m <sup>2</sup> |
| -    | Předsíň            | 12,01          |
| N    | Technická místnost | 1,44           |
| ŝ    | Koupelna           | 5,15           |
| 4    | Obytný pokoj + KK  | 29,21          |
| G    | Ložnice            | 12,33          |
| 0    | Pokoj              | 15,75          |
| Užit | Užitná plocha**    | 75,89          |
| Pod  | Podlahová plocha*  | 79,71          |
| 7    | Terasa             | 38,23          |
| 00   | Zahrada            | 34,60          |
|      | Celková plocha     | 152.54         |