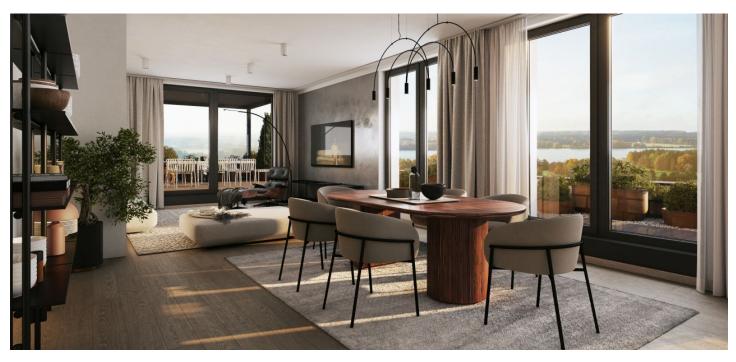

The area of the 3rd floor apartment will consist of a living space with a preparation for a kitchen, 3 bedrooms (two with access to the **balcony**), 2 bathrooms, a utility room, and a foyer. The living room will have access to a **large east-facing terrace connected to the garden**.

The facilities include recuperation, underfloor heating, large-format plastic windows with triple-glazed panes, quality vinyl floors, a security entrance door, large-format tiles in the bathroom, and Grohe sanitary ware in the modern dark shade of Hard Graphite. It is necessary to purchase a parking space and a cellar storage unit.