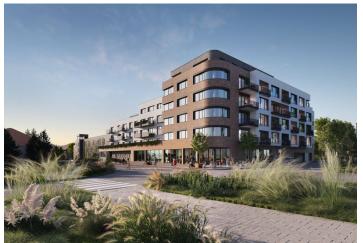

\* Area of the unit according to the Civil Code. The area consists of the sum total area of the entire unit bounded by perimeter walls.

This 3-bedroom apartment with 2 balconies, terrace and a garden is part of the Nová Cihelna project, which is currently being built on the site of a former brickyard that was founded in the 17th century, located in the picturesque spa town of Třeboň. Part of a UNESCO biosphere reserve, it lies in the middle of a romantic landscape, ideal for cyclists, fishermen, and lovers of wellness and relaxation. The apartment is suitable for permanent or recreational living as well as for investment purposes. Estimated completion date in September of 2026.

The Nová Cihelna residential project is located in a quiet part of Třeboň; it will be within walking distance of the **Aurora Spa or the beaches of Svět pond.** You can easily get to the uniquely preserved historic core of the town on foot or by bike. With a rich spa tradition and lively food scene, it's located in one of the most sought-after recreational places in the Czech Republic, excellently accessible by car, for example, via the D3 highway, but also by public transport (the train station is on the main railway corridor).