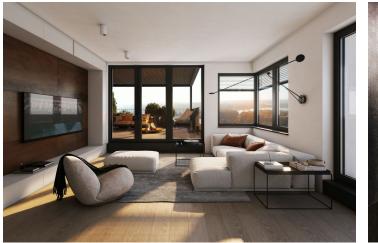

The area of the 3rd floor apartment will consist of a living space with a preparation for a kitchen, 3 bedrooms (two with access to the **balcony**), 2 bathrooms, a utility room, and a foyer. The living room will have access to a **large east-facing terrace connected to the garden**.

The facilities include recuperation, underfloor heating, large-format plastic windows with triple-glazed panes, quality vinyl floors, a security entrance door, large-format tiles in the bathroom, and Grohe sanitary ware in the modern dark shade of Hard Graphite. It is necessary to purchase a parking space and a cellar storage unit.