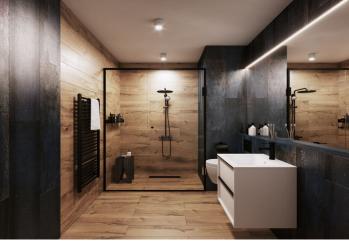

The facilities include recuperation, underfloor heating, large-format plastic windows with triple-glazed panes, quality vinyl floors, a security entrance door, large-format tiles in the bathroom, and Grohe sanitary ware in the modern dark shade of Hard Graphite. It is necessary to purchase a parking space and a cellar storage unit.