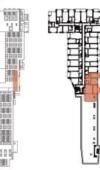

## € 555 998 | CZK 13 741 500

108.65 m², Jindřichův Hradec, Třeboň, Svobody

0

(I) (I)

|                |    |    |   |    |                   |                 |   | 1/- 11 |   | 7 |    |   |   |    |   |   |         |           |
|----------------|----|----|---|----|-------------------|-----------------|---|--------|---|---|----|---|---|----|---|---|---------|-----------|
|                |    |    |   |    |                   | 13              |   |        |   |   |    |   |   |    |   |   |         |           |
| Celková plocha | 13 | 12 | ц | OL | Podlahová plocha* | Užitná plocha** | 9 | 00     | 7 | 0 | cn | 4 | 5 | 22 | t | 9 | PODLAŻI | DISPOZICE |

12

10

0

Svoboda & Williams s.r.o. info@svoboda-williams.com www.svoboda-williams.com

Prague +420 257 328 281 +420 724 551 238

187,42

Brno +420 543 250 711 +420 724 551 238

4.69 4+KK 4.NP m<sup>2</sup> 11,29 13,41 12,57 4,55 4,79 29,26 4,79 29,26 4,79 29,26 5,76 5,75 5,76 5,76 5,77