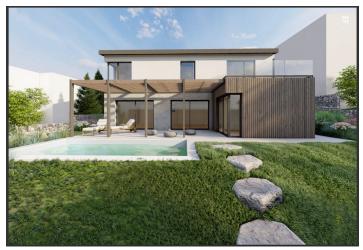

The 765 sq. m. land has electricity, water, and sewage connections, there is a well on the plot, too. Part of the purchase price is **a project for the construction of a one-story family house** with the possibility of a basement, and a building permit has already been issued for the project. The maximum possible built-up area is 25% (i.e. 191 sq. m.), the maximum building height is 7.5 m. There are **2 options:** one with a cellar from the original (now demolished) cottage or with no cellar.