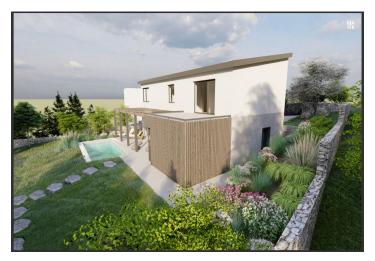

The 765 sq. m. land has electricity, water, and sewage connections, there is a well on the plot, too. Part of the purchase price is **a project for the construction of a one-story family house** with the possibility of a basement, and a building permit has already been issued for the project. The maximum possible built-up area is 25% (i.e. 191 sq. m.), the maximum building height is 7.5 m. There are **2 options:** one with a cellar from the original (now demolished) cottage or with no cellar.