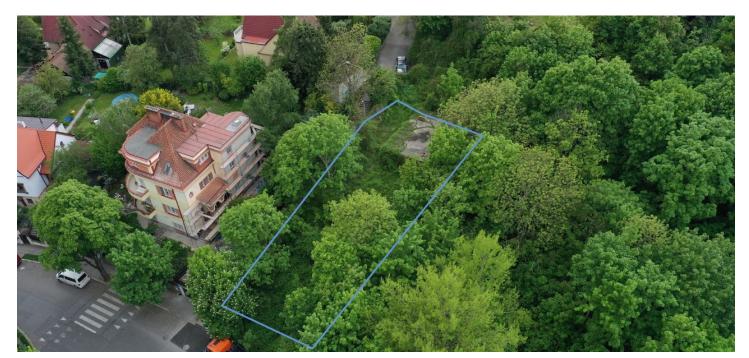

This unique corner plot with a total area of 648 sq. m., suitable for the construction of a family house, is located on a southern slope in a quiet part of the Na Hřebenkách residential district with plenty of greenery.

Ask for price

Access to the land is from two sides, and all **utility networks** are at the edge of it. The **visualizations of a spacious villa** accessible from the lower part of the plot can serve as inspiration. The windows and terrace on the top floor of the future house will offer impressive views of the city. The visualizations were prepared by an architect in accordance with the urban style of the area; prior to construction it will be necessary to apply for a building permit. Alternatively, you can use the currently **valid building permit** for a two-story house with a basement, the foundation of which (in the upper part of the plot) has already been built.

Total area 648 m².