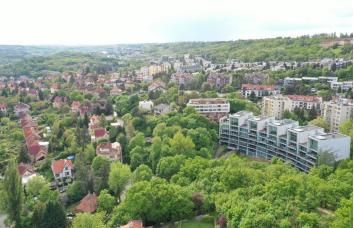

This unique corner plot with a total area of 648 sq. m., suitable for the construction of a family house, is located on a southern slope in a quiet part of the Na Hřebenkách residential district with plenty of greenery.

The land is located in a place **rich in greenery**, between historic stately villas and a modern residential project. The district is surrounded by **several parks**: **Ladronka**, **Klamovka**, **Petřínské Sady**, or the **Skalka** natural monument. A kindergarten and an elementary school operate nearby, other civic amenities are within a short driving distance. By bus it is possible to reach the Anděl metro station in 7 minutes; by car you can connect to the city and the Prague Ring Road or to the city center in no time.