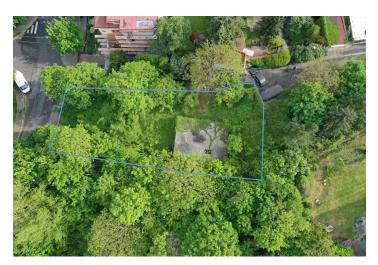

This unique corner plot with a total area of 648 sq. m., suitable for the construction of a family house, is located on a southern slope in a quiet part of the Na Hřebenkách residential district with plenty of greenery.

Total area 648 m².