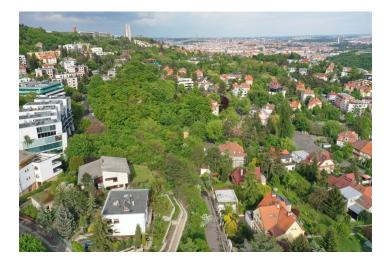

The land is located in a place **rich in greenery**, between historic stately villas and a modern residential project. The district is surrounded by **several parks**: **Ladronka**, **Klamovka**, **Petřínské Sady**, or the **Skalka** natural monument. A kindergarten and an elementary school operate nearby, other civic amenities are within a short driving distance. By bus it is possible to reach the Anděl metro station in 7 minutes; by car you can connect to the city and the Prague Ring Road or to the city center in no time.