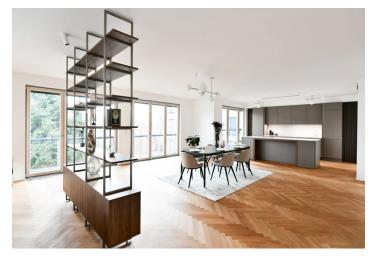

The interior features a huge living room with a fully fitted open plan kitchen, a dining area, and a French window offering views of the green courtyard, a master bedroom with a **walk-in closet**, French windows, and a bathroom (bathtub, walk-in shower, toilet, bidet), a bedroom with a **walk-in closet** and a bathroom (walk-in shower, toilet with a bidet shower), and a bedroom with a bathroom (walk-in shower, bidet, toilet). There is a fitted **walk-in closet**, a utility room, a guest toilet, and an entrance hall with built-in wardrobes.

High standard equipment, heat recovery ventilation, hardwood parquet floors, tiles, security entry door, automatic exterior blinds, central heating, underfloor heating in the bathrooms, washer, dryer, custom-made Hanák kitchen, Miele kitchen appliances, dishwasher, induction cooktop, video entry phone, alarm, cellar. Two garage parking spaces are included.