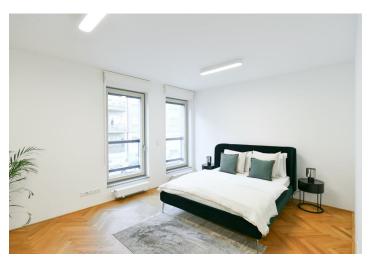

The interior features a huge living room with a fully fitted open plan kitchen, a dining area, and a French window offering views of the green courtyard, a master bedroom with a **walk-in closet**, French windows, and a bathroom (bathtub, walk-in shower, toilet, bidet), a bedroom with a **walk-in closet** and a bathroom (walk-in shower, toilet with a bidet shower), and a bedroom with a bathroom (walk-in shower, bidet, toilet). There is a fitted **walk-in closet**, a utility room, a guest toilet, and an entrance hall with built-in wardrobes.

High standard equipment, heat recovery ventilation, hardwood parquet floors, tiles, security entry door, automatic exterior blinds, central heating, underfloor heating in the bathrooms, washer, dryer, custom-made Hanák kitchen, Miele kitchen appliances, dishwasher, induction cooktop, video entry phone, alarm, cellar. Two garage parking spaces are included.