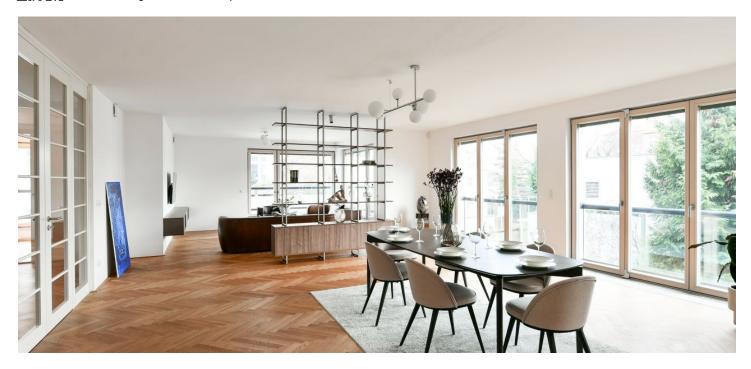

\* Area of the unit according to the Civil Code. The area consists of the sum total area of the entire unit bounded by perimeter walls.

This furnished premium apartment with 3 bathrooms is on the 2nd floor of a new residential building with an elevator, beautifully located in a quiet residential area abundant with stately villas and greenery, in the popular Vinohrady neighborhood, with quick access to the city center. Within easy reach of the Sady Bratří Čapků, Heroldovy, and Bezručovy Sady parks, within walking distance of the Jiřího z Poděbrad and Flora metro stations (line A), as well as complete services and amenities.

The interior features a huge living room with a fully fitted open plan kitchen, a dining area, and a French window offering views of the green courtyard, a master bedroom with a **walk-in closet**, French windows, and a bathroom (bathtub, walk-in shower, toilet, bidet), a bedroom with a **walk-in closet** and a bathroom (walk-in shower, toilet with a bidet shower), and a bedroom with a bathroom (walk-in shower, bidet, toilet). There is a fitted **walk-in closet**, a utility room, a guest toilet, and an entrance hall with built-in wardrobes.

High standard equipment, heat recovery ventilation, hardwood parquet floors, tiles, security entry door, automatic exterior blinds, central heating, underfloor heating in the bathrooms, washer, dryer, custom-made Hanák kitchen, Miele kitchen appliances, dishwasher, induction cooktop, video entry phone, alarm, cellar. Two garage parking spaces are included.