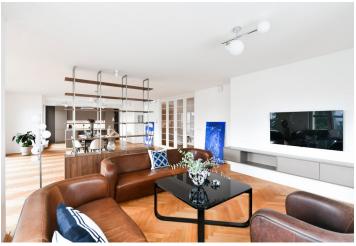

The interior features a huge living room with a fully fitted open plan kitchen, a dining area, and a French window offering views of the green courtyard, a master bedroom with a **walk-in closet**, French windows, and a bathroom (bathtub, walk-in shower, toilet, bidet), a bedroom with a **walk-in closet** and a bathroom (walk-in shower, toilet with a bidet shower), and a bedroom with a bathroom (walk-in shower, bidet, toilet). There is a fitted **walk-in closet**, a utility room, a guest toilet, and an entrance hall with built-in wardrobes.

High standard equipment, heat recovery ventilation, hardwood parquet floors, tiles, security entry door, automatic exterior blinds, central heating, underfloor heating in the bathrooms, washer, dryer, custom-made Hanák kitchen, Miele kitchen appliances, dishwasher, induction cooktop, video entry phone, alarm, cellar. Two garage parking spaces are included.