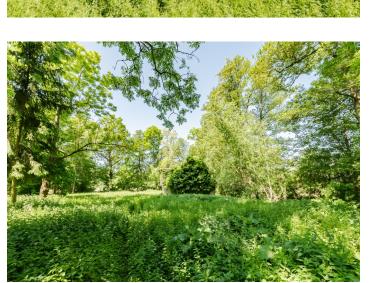

# This large set of lots suitable, for example, as an eco-farm or a horse farm is located in eastern Bohemia near Hradec Králové, in the village of Rodov, which is easily accessible via the D11

The land is mainly **meadows** with permanent grass that surround **mature trees.** A **stream** flows through the middle of the land; there is also **a strong spring** with **high-quality drinking water and a water well** on the land. The property includes an original building (a cottage suitable for reconstruction) which, together with the rest of the drive, is the only preserved structure from the buildings that used to be a **water mill** in the past. The house has a built-up area of 53 sq. m.