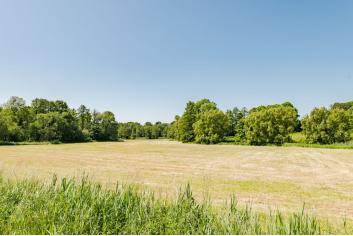

# This large set of lots suitable, for example, as an eco-farm or a horse farm is located in eastern Bohemia near Hradec Králové, in the village of Rodov, which is easily accessible via the D11

The land is mainly **meadows** with permanent grass that surround **mature trees.** A **stream** flows through the middle of the land; there is also **a strong spring** with **high-quality drinking water and a water well** on the land. The property includes an original building (a cottage suitable for reconstruction) which, together with the rest of the drive, is the only preserved structure from the buildings that used to be a **water mill** in the past. The house has a built-up area of 53 sq. m.