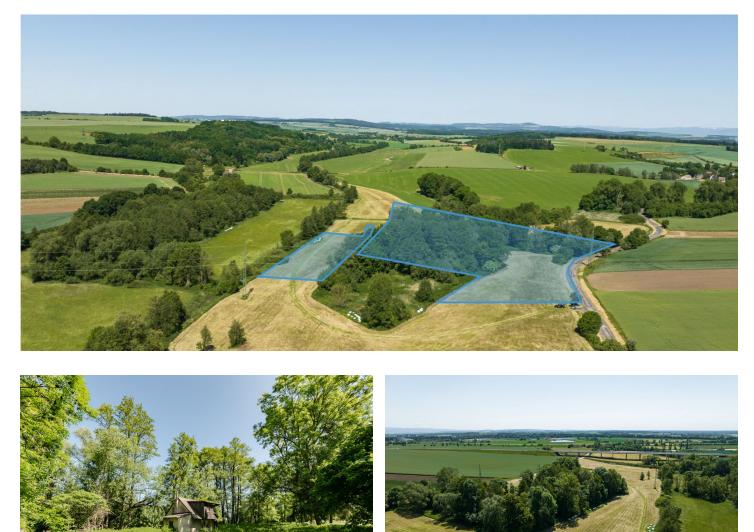

# This large set of lots suitable, for example, as an eco-farm or a horse farm is located in eastern Bohemia near Hradec Králové, in the village of Rodov, which is easily accessible via the D11

The land is mainly **meadows** with permanent grass that surround **mature trees.** A **stream** flows through the middle of the land; there is also **a strong spring** with **high-quality drinking water and a water well** on the land. The property includes an original building (a cottage suitable for reconstruction) which, together with the rest of the drive, is the only preserved structure from the buildings that used to be a **water mill** in the past. The house has a built-up area of 53 sq. m.

The plots are located in the **beautiful Krkonoše landscape**, 3 km from an exit from the D11 highway. The regional capital of Hradec Králové is 9 km away, and a wide range of civic amenities is available in the nearby town of Smiřice, accessible by bus from the village. The location is **attractive for tourists**; several natural monuments and reservations are nearby, and the **Velichovky spa or Baroque Kuks complex** are nearby.

Total area 22,324 m².

highway.

Svoboda & Williams s.r.o. info@svoboda-williams.com www.svoboda-williams.com **Prague** +420 257 328 281 +420 724 551 238 Brno +420 543 250 711 +420 724 551 238 **Bratislava** +421 948 939 938 **PDF created** 11. 05. 2024, 22:38