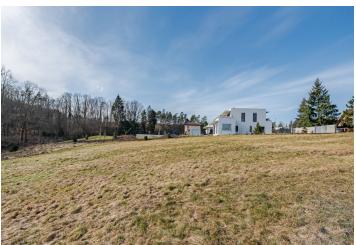

### € 717 866 I CZK 17 900 000

This south-facing, over 4,000 sq. m. building plot is set in a nice, quiet location by a forest between the town of Unhošť and the village of Malé Kyšice in the neighborhood of the Křivoklátsko protected area and near the western edge of Prague, which is easily accessible via the D6 highway.

**Utility networks** are at the property's border; the **electrical pole** is already built. The land consists of two lots, slightly sloping, with access to them via an asphalt illuminated road with a sidewalk. The building coefficient has an upper limit of 20%

Total area 4,208 m<sup>2</sup>.