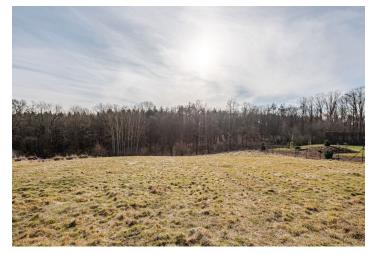

### € 717 866 I CZK 17 900 000

This south-facing, over 4,000 sq. m. building plot is set in a nice, quiet location by a forest between the town of Unhošť and the village of Malé Kyšice in the neighborhood of the Křivoklátsko protected area and near the western edge of Prague, which is easily accessible via the D6 highway.

**Utility networks** are at the property's border; the **electrical pole** is already built. The land consists of two lots, slightly sloping, with access to them via an asphalt illuminated road with a sidewalk. The building coefficient has an upper limit of 20%

Total area 4,208 m<sup>2</sup>.