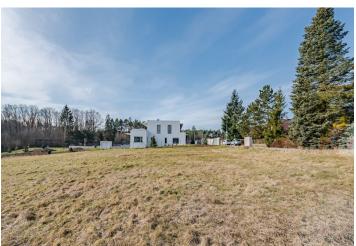

## Land

€ 717 866 I CZK 17 900 000

4 208 m², Unhošť, Na Lukách

### € 717 866 I CZK 17 900 000

This south-facing, over 4,000 sq. m. building plot is set in a nice, quiet location by a forest between the town of Unhošť and the village of Malé Kyšice in the neighborhood of the Křivoklátsko protected area and near the western edge of Prague, which is easily accessible via the D6 highway.

**Utility networks** are at the property's border; the **electrical pole** is already built. The land consists of two lots, slightly sloping, with access to them via an asphalt illuminated road with a sidewalk. The building coefficient has an upper limit of 20%