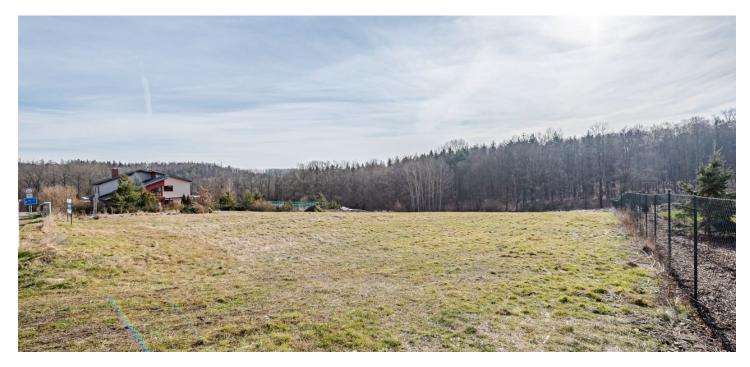

### € 717 866 I CZK 17 900 000

This south-facing, over 4,000 sq. m. building plot is set in a nice, quiet location by a forest between the town of Unhošť and the village of Malé Kyšice in the neighborhood of the Křivoklátsko protected area and near the western edge of Prague, which is easily accessible via the D6 highway.

**Utility networks** are at the property's border; the **electrical pole** is already built. The land consists of two lots, slightly sloping, with access to them via an asphalt illuminated road with a sidewalk. The building coefficient has an upper limit of 20%

Total area 4,208 m<sup>2</sup>.