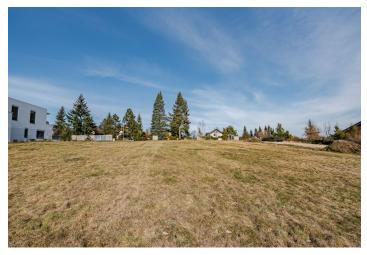

This sunny, 2,088 sq. m. plot of land is right next to a forest, in a residential area between the town of Unhošť and the village of Malé Kyšice. A pleasantly quiet place located near the Povodí Kačáku Nature Park and Křivoklátsko Nature Reserve near the western edge of Prague, which is easily accessible via the D6 highway.

The land is suitable for the construction of a family house; **utility networks** are on the border of the **south-facing**, slightly sloping plot. The **building coefficient** has an upper limit of **20%**. Access to it is via an illuminated asphalt road with a sidewalk. Its location right next to a forest guarantees future residents utmost **privacy** at home and in the garden.