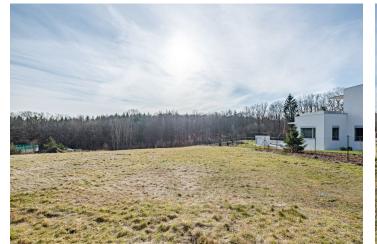

This sunny, 2,088 sq. m. plot of land is right next to a forest, in a residential area between the town of Unhošť and the village of Malé Kyšice. A pleasantly quiet place located near the Povodí Kačáku Nature Park and Křivoklátsko Nature Reserve near the western edge of Prague, which is easily accessible via the D6 highway.

The land is suitable for the construction of a family house; **utility networks** are on the border of the **south-facing**, slightly sloping plot. The **building coefficient** has an upper limit of **20%**. Access to it is via an illuminated asphalt road with a sidewalk. Its location right next to a forest guarantees future residents utmost **privacy** at home and in the garden.