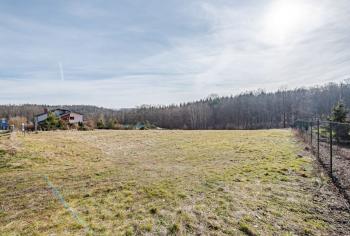

#### 🖉 Land

2 088 m², Kladno, Unhošť, Na Lukách

This sunny, 2,088 sq. m. plot of land is right next to a forest, in a residential area between the town of Unhošť and the village of Malé Kyšice. A pleasantly quiet place located near the Povodí Kačáku Nature Park and Křivoklátsko Nature Reserve near the western edge of Prague, which is easily accessible via the D6 highway.

The land is suitable for the construction of a family house; **utility networks** are on the border of the **south-facing**, slightly sloping plot. The **building coefficient** has an upper limit of **20%**. Access to it is via an illuminated asphalt road with a sidewalk. Its location right next to a forest guarantees future residents utmost **privacy** at home and in the garden.