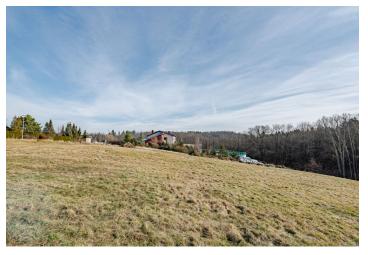

This sunny, 2,088 sq. m. plot of land is right next to a forest, in a residential area between the town of Unhošť and the village of Malé Kyšice. A pleasantly quiet place located near the Povodí Kačáku Nature Park and Křivoklátsko Nature Reserve near the western edge of Prague, which is easily accessible via the D6 highway.

The peaceful location on the border of the **Křivoklátsko PLA** allows quick access to nature, but also to all necessary services. The center of Unhošť with a state and private kindergarten and elementary school, art school, sports fields, shops, restaurants, cafes, and medical services is about 5 minutes away by car or less than 10 minutes by bus from a nearby stop, and you can also drive to the airport in less than half an hour or connect to the Prague Ring Road. **Hiking and bike trails** lead through the beautiful wooded surroundings.