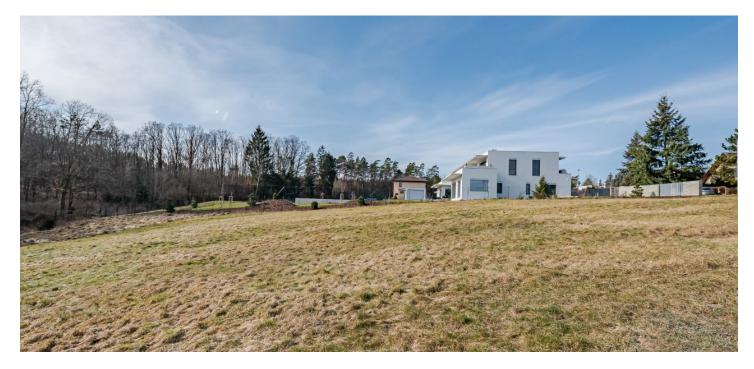

#### 🖉 Land

2 088 m², Kladno, Unhošť, Na Lukách

This sunny, 2,088 sq. m. plot of land is right next to a forest, in a residential area between the town of Unhošť and the village of Malé Kyšice. A pleasantly quiet place located near the Povodí Kačáku Nature Park and Křivoklátsko Nature Reserve near the western edge of Prague, which is easily accessible via the D6 highway.

The land is suitable for the construction of a family house; **utility networks** are on the border of the **south-facing**, slightly sloping plot. The **building coefficient** has an upper limit of **20%**. Access to it is via an illuminated asphalt road with a sidewalk. Its location right next to a forest guarantees future residents utmost **privacy** at home and in the garden.