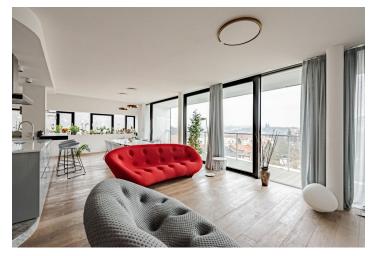

This 6-bedroom apartment is located on the 2nd and 3rd floors of the building. On the 2nd floor, with a floor area of 250 sq. m., there is a spacious living room with a kitchen, 5 rooms (bedrooms, study), and 3 terraces, while access to the terrace is from each room. There are also 3 bathrooms, a laundry room, a utility room, and 2 dressing rooms. All rooms offer breathtaking views of Prague, except the master bedroom, which enjoys views of a forest. On the upper floor is a wellness area of 25 sq. m. with a cedar wood sauna, a shower, a toilet, and an area for a smaller home gym. This has access to an almost two-hundred-meter south-facing terrace with a hot tub, a children's play area, or a space for a home cinema; there is also a summer kitchen with a fridge and large self-watering boxes for herbs, strawberries, tomatoes, or ornamental plants.

The residence with only 6 units was approved in 2015. The high standard facilities include air-conditioning, aluminum triple-glazed windows and electric blinds or security blinds, a security system with an alarm, Italian custom doors by Gidea, Kährs Supreme oak floors in a natural oil finish, underfloor heating, designer Gessi sanitary ware, Porcelanosa tiles, furniture by Ligne Roset, and the German brand Walter Knoll, lighting by Bulb brands Occhio, Flos, Brokis, and Foscarini, a custom-made kitchen by a carpenter with Miele appliances, a large fridge, and a wine cabinet. The upper deck features a Sunsystem pergola with rotating panels, side screen blinds, and a 4-person USSPA hot tub. The apartment has 3 covered parking spaces and 3 cellars, both accessible by elevator.