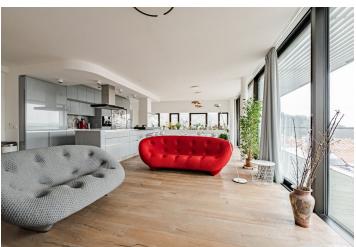

This 6-bedroom apartment is located on the 2nd and 3rd floors of the building. On the 2nd floor, with a floor area of 250 sq. m., there is a spacious living room with a kitchen, 5 rooms (bedrooms, study), and 3 terraces, while access to the terrace is from each room. There are also 3 bathrooms, a laundry room, a utility room, and 2 dressing rooms. All rooms offer breathtaking views of Prague, except the master bedroom, which enjoys views of a forest. On the upper floor is a wellness area of 25 sq. m. with a cedar wood sauna, a shower, a toilet, and an area for a smaller home gym. This has access to an almost two-hundred-meter south-facing terrace with a hot tub, a children's play area, or a space for a home cinema; there is also a summer kitchen with a fridge and large self-watering boxes for herbs, strawberries, tomatoes, or ornamental plants.

The residence with only 6 units was approved in 2015. The high standard facilities include air-conditioning, aluminum triple-glazed windows and electric blinds or security blinds, a security system with an alarm, Italian custom doors by Gidea, Kährs Supreme oak floors in a natural oil finish, underfloor heating, designer Gessi sanitary ware, Porcelanosa tiles, furniture by Ligne Roset, and the German brand Walter Knoll, lighting by Bulb brands Occhio, Flos, Brokis, and Foscarini, a custom-made kitchen by a carpenter with Miele appliances, a large fridge, and a wine cabinet. The upper deck features a Sunsystem pergola with rotating panels, side screen blinds, and a 4-person USSPA hot tub. The apartment has 3 covered parking spaces and 3 cellars, both accessible by elevator.