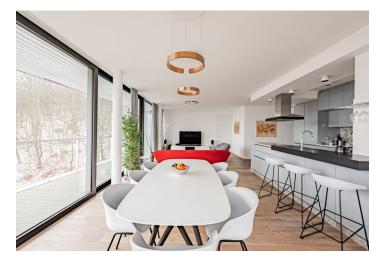

This 6-bedroom apartment is located on the 2nd and 3rd floors of the building. On the 2nd floor, with a floor area of 250 sq. m., there is a spacious living room with a kitchen, 5 rooms (bedrooms, study), and 3 terraces, while access to the terrace is from each room. There are also 3 bathrooms, a laundry room, a utility room, and 2 dressing rooms. All rooms offer breathtaking views of Prague, except the master bedroom, which enjoys views of a forest. On the upper floor is a wellness area of 25 sq. m. with a cedar wood sauna, a shower, a toilet, and an area for a smaller home gym. This has access to an almost two-hundred-meter south-facing terrace with a hot tub, a children's play area, or a space for a home cinema; there is also a summer kitchen with a fridge and large self-watering boxes for herbs, strawberries, tomatoes, or ornamental plants.

The residence with only 6 units was approved in 2015. The high standard facilities include air-conditioning, aluminum triple-glazed windows and electric blinds or security blinds, a security system with an alarm, Italian custom doors by Gidea, Kährs Supreme oak floors in a natural oil finish, underfloor heating, designer Gessi sanitary ware, Porcelanosa tiles, furniture by Ligne Roset, and the German brand Walter Knoll, lighting by Bulb brands Occhio, Flos, Brokis, and Foscarini, a custom-made kitchen by a carpenter with Miele appliances, a large fridge, and a wine cabinet. The upper deck features a Sunsystem pergola with rotating panels, side screen blinds, and a 4-person USSPA hot tub. The apartment has 3 covered parking spaces and 3 cellars, both accessible by elevator.