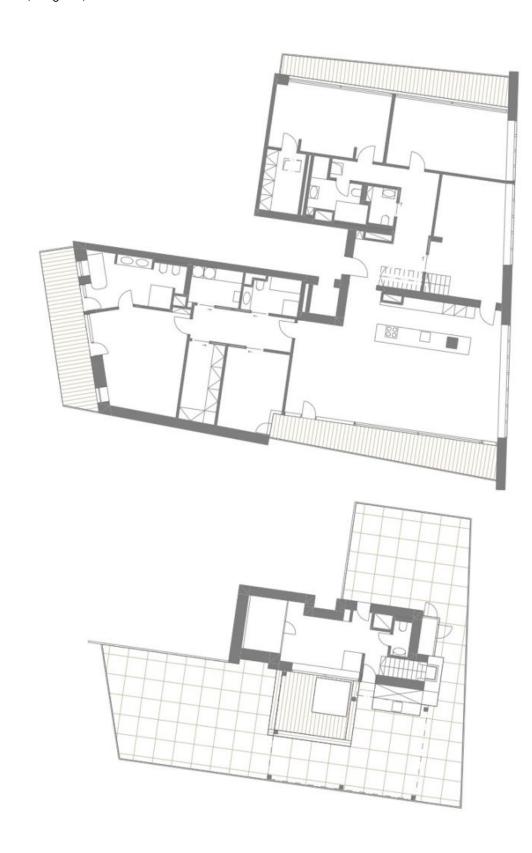

This 6-bedroom apartment is located on the 2nd and 3rd floors of the building. On the 2nd floor, with a floor area of 250 sq. m., there is a spacious living room with a kitchen, 5 rooms (bedrooms, study), and 3 terraces, while access to the terrace is from each room. There are also 3 bathrooms, a laundry room, a utility room, and 2 dressing rooms. All rooms offer breathtaking views of Prague, except the master bedroom, which enjoys views of a forest. On the upper floor is a wellness area of 25 sq. m. with a cedar wood sauna, a shower, a toilet, and an area for a smaller home gym. This has access to an almost two-hundred-meter south-facing terrace with a hot tub, a children's play area, or a space for a home cinema; there is also a summer kitchen with a fridge and large self-watering boxes for herbs, strawberries, tomatoes, or ornamental plants.

<sup>\*</sup> Area of the unit according to the Civil Code. The area consists of the sum total area of the entire unit bounded by perimeter walls.

Floor area 276.33 m², terraces 49.7 m², roof terrace 172.4 m².