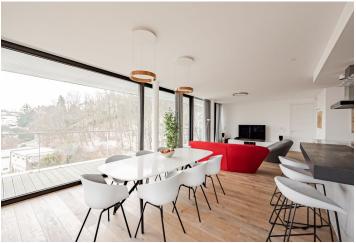

<sup>\*</sup> Area of the unit according to the Civil Code. The area consists of the sum total area of the entire unit bounded by perimeter walls.

This unique duplex apartment with amazing views of Vyšehrad and the center of Prague, superior equipment, a wellness area, a sauna, air-conditioning, 3 parking spaces, and sunlit terraces is set in a cozy apartment house. The beautifully designed building stands in a quiet place near a forest park close to Dívčí Hrady, on the border between Smíchov and Radlice.

This 6-bedroom apartment is located on the 2nd and 3rd floors of the building. On the 2nd floor, with a floor area of 250 sq. m., there is a spacious living room with a kitchen, 5 rooms (bedrooms, study), and 3 terraces, while access to the terrace is from each room. There are also 3 bathrooms, a laundry room, a utility room, and 2 dressing rooms. All rooms offer breathtaking views of Prague, except the master bedroom, which enjoys views of a forest. On the upper floor is a wellness area of 25 sq. m. with a cedar wood sauna, a shower, a toilet, and an area for a smaller home gym. This has access to an almost two-hundred-meter south-facing terrace with a hot tub, a children's play area, or a space for a home cinema; there is also a summer kitchen with a fridge and large self-watering boxes for herbs, strawberries, tomatoes, or ornamental plants.

The residence with only 6 units was approved in 2015. The high standard facilities include air-conditioning, aluminum triple-glazed windows and electric blinds or security blinds, a security system with an alarm, Italian custom doors by Gidea, Kährs Supreme oak floors in a natural oil finish, underfloor heating, designer Gessi sanitary ware, Porcelanosa tiles, furniture by Ligne Roset, and the German brand Walter Knoll, lighting by Bulb brands Occhio, Flos, Brokis, and Foscarini, a custom-made kitchen by a carpenter with Miele appliances, a large fridge, and a wine cabinet. The upper deck features a Sunsystem pergola with rotating panels, side screen blinds, and a 4-person USSPA hot tub. The apartment has 3 covered parking spaces and 3 cellars, both accessible by elevator.