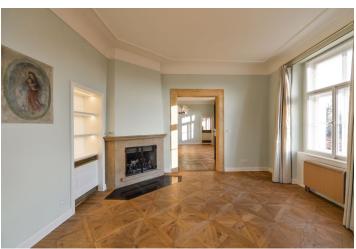

The interior includes a spacious corner living room with a **fireplace**, a fully fitted kitchen with a pantry and access to a **courtyard terrace**, a large dining room, three bedrooms, three bathrooms (two en-suite), a separate guest toilet, and an entrance hall.

Lovely views of the Prague panorama, air-conditioning, preserved original details, high ceilings, original renovated hardwood parquet floors, heated tile floors in the bathrooms, electric boiler, high quality appliances, alarm. Elevator in the courtyard, camera surveillance system in the building, chip operated entrance. Garage parking in the courtyard included. Moments to trams at Malostranské Square, a few minutes' walk to the Malostranská metro station.