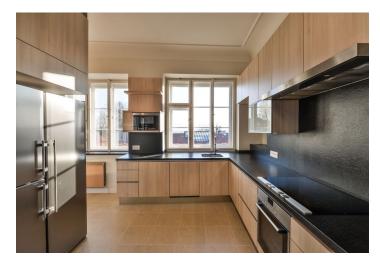

The interior includes a spacious corner living room with a **fireplace**, a fully fitted kitchen with a pantry and access to a **courtyard terrace**, a large dining room, three bedrooms, three bathrooms (two en-suite), a separate guest toilet, and an entrance hall.