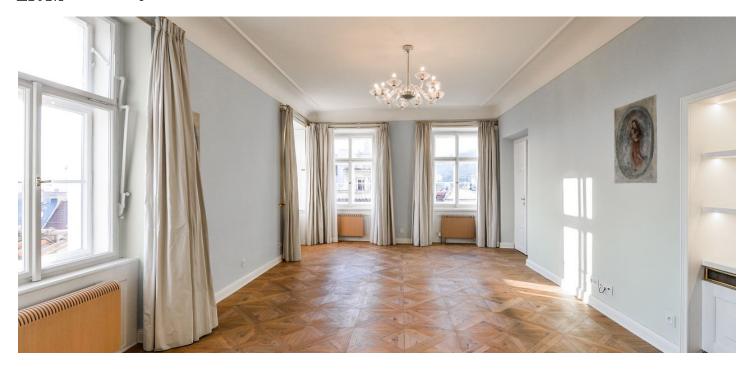

<sup>\*</sup> Size of the unit according to the Housing Act.
The area consists of the sum total of the internal
area of every room.

Offering grand views of Prague and Petřín Hill, this comfortable unfurnished apartment has been completely modernized to offer a high standard of living. Situated on the 3rd floor of a reconstructed historic residential palace from 1498 located in the romantic Malá Strana district right beneath the Prague Castle complex, just minutes from Charles Bridge.

The interior includes a spacious corner living room with a **fireplace**, a fully fitted kitchen with a pantry and access to a **courtyard terrace**, a large dining room, three bedrooms, three bathrooms (two en-suite), a separate guest toilet, and an entrance hall.

Lovely views of the Prague panorama, air-conditioning, preserved original details, high ceilings, original renovated hardwood parquet floors, heated tile floors in the bathrooms, electric boiler, high quality appliances, alarm. Elevator in the courtyard, camera surveillance system in the building, chip operated entrance. Garage parking in the courtyard included. Moments to trams at Malostranské Square, a few minutes' walk to the Malostranská metro station.