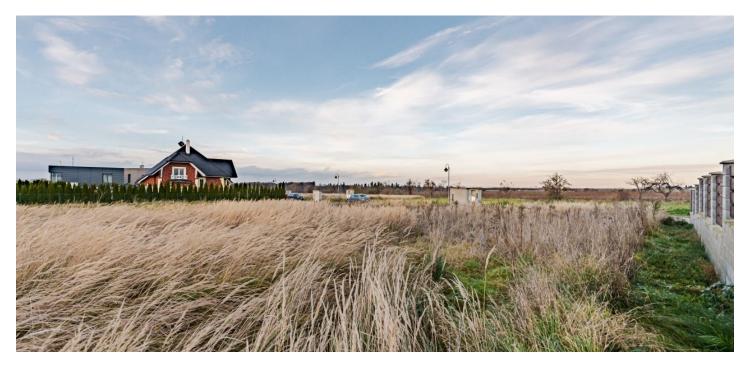

This flat plot of land with all utility network connections and the possibility of building a southwest-facing family house is part of a new development between the villages of Dobřejovice and Jesenice. The area is situated in the middle of fields and meadows not far from the famous Průhonice Park.

**Utility networks** are connected to the plot with a regular rectangular shape; access is via an illuminated road with interlocking paving. The maximum level of buildability is 30%, the proposed **built-up area of the house and garage is 136.7 sq. m.**, and the height of the house is 8.79 m. The plan has been approved by the building authority.