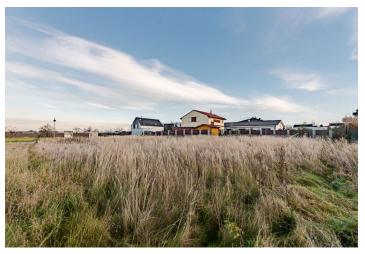

This flat plot of land with all utility network connections and the possibility of building a southwest-facing family house is part of a new development between the villages of Dobřejovice and Jesenice. The area is situated in the middle of fields and meadows not far from the famous Průhonice Park.

**Utility networks** are connected to the plot with a regular rectangular shape; access is via an illuminated road with interlocking paving. The maximum level of buildability is 30%, the proposed **built-up area of the house and garage is 136.7 sq. m.**, and the height of the house is 8.79 m. The plan has been approved by the building authority.