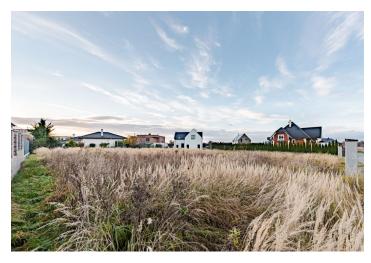

This flat plot of land with all utility network connections and the possibility of building a southwest-facing family house is part of a new development between the villages of Dobřejovice and Jesenice. The area is situated in the middle of fields and meadows not far from the famous Průhonice Park.

**Utility networks** are connected to the plot with a regular rectangular shape; access is via an illuminated road with interlocking paving. The maximum level of buildability is 30%, the proposed **built-up area of the house and garage is 136.7 sq. m.**, and the height of the house is 8.79 m. The plan has been approved by the building authority.