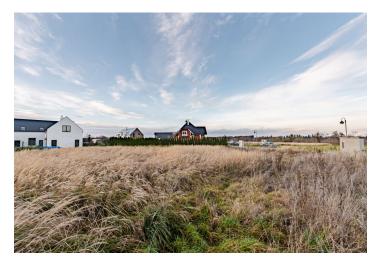

This flat plot of land with all utility network connections and the possibility of building a southwest-facing family house is part of a new development between the villages of Dobřejovice and Jesenice. The area is situated in the middle of fields and meadows not far from the famous Průhonice Park.

**Utility networks** are connected to the plot with a regular rectangular shape; access is via an illuminated road with interlocking paving. The maximum level of buildability is 30%, the proposed **built-up area of the house and garage is 136.7 sq. m.**, and the height of the house is 8.79 m. The plan has been approved by the building authority.